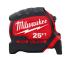

## Milwaukee 25ft Wide Blade Tape Measure with 17ft Reach RMW48-22-0225

The Milwaukee 25ft Wide Blade Tape Measure has the longest reach and straightest standout in the industry. The 17� of reach allows you to take long measurements on your own and reach further on the jobsite. The blade design delivers the straightest standout, reducing the arc in the blade for efficient and accurate measuring. The tape measures are wear and impact-resistant with nylon bond blade protection and an additional anti-tear coating on the first 6in of the blade, reducing tape tear. Built to withstand the jobsite, the measuring tapes are constructed with a 5-point reinforced frame for impact resistance.