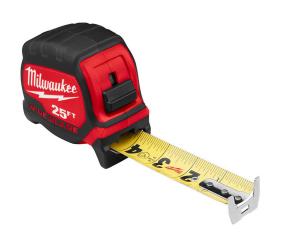

## Milwaukee 25ft Wide Blade Tape Measure with 17ft Reach RMW48-22-0225

The Milwaukee 25ft Wide Blade Tape Measure has the longest reach and straightest standout in the industry. The 17� of reach allows you to take long measurements on your own and reach further on the jobsite. The blade design delivers the straightest standout, reducing the arc in the blade for efficient and accurate measuring. The tape measures are wear and impact-resistant with nylon bond blade protection and an additional anti-tear coating on the first 6in of the blade, reducing tape tear. Built to withstand the jobsite, the measuring tapes are constructed with a 5-point reinforced frame for impact resistance.