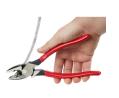

## **Details**

The Milwaukee 9-inch High-Leverage Lineman solutions Pliers are designed to have maximum leverage and make easier cuts. These high leverage pliers feature hardened iron carbide cutting edges, with optimized pivot designed to allow you to cut ACSR, hard wire, and soft wire with ease. All Milwaukee pliers are forged for strength and feature rust protection with a Limited Lifetime Warranty.