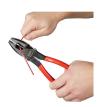

## **Details**

The Milwaukee 9-inch High-Leverage Lineman solutions Pliers are designed to have maximum leverage and make easier cuts. These high leverage pliers feature hardened iron carbide cutting edges, with optimized pivot designed to allow you to cut ACSR, hard wire, and soft wire with ease. All Milwaukee pliers are forged for strength and feature rust protection with a Limited Lifetime Warranty.