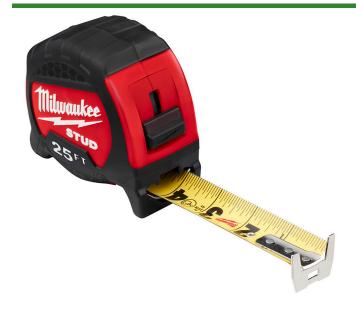

## Milwaukee 25ft Stud Heavy Duty Tape Measure

RMW48-22-9725

## **Details**

The Milwaukee 25ft STUD Tape Measure is the industry's most durable tape measure, equipped with innovative EXO360 Blade Technology. EXO360 protects your tape's blade from ripping and wearing, delivering the longest-lasting blade on the market. The tape delivers 17' of reach allowing you to take long measurements on your own and reach further on the jobsite. Cutting-edge measuring tape blade technology, combined with a fully-reinforced impact-resistant frame makes STUD Tape Measures the most durable retractable tape measure for all your jobsite needs. STUD measuring tapes also feature double-sided printing for easy reading as well as a finger stop to control blade retraction.