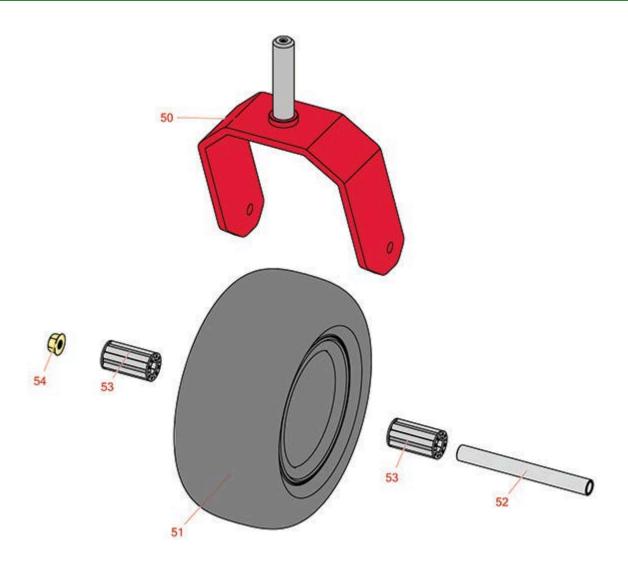

## **Replaces Exmark Radius S-Series Parts**

48in Rotary Mower - Model RAS708GEM483C3 Caster Wheel

|                       | R&R<br>Part No. | OEM<br>Part No.                    | Description                                  | Qty<br>Req | Order<br>Quantity |
|-----------------------|-----------------|------------------------------------|----------------------------------------------|------------|-------------------|
|                       |                 |                                    |                                              |            |                   |
| 51                    | RCT5121861      | 1-523009,<br>125-5581,<br>126-5959 | Tire - 13x6.50-6 Nhs (4 Ply) Carlisle Smooth | 2          |                   |
| Other Parts Available |                 |                                    |                                              |            |                   |
| 50                    | R126-4312-01    | 126-4312-01                        | Fork - Caster                                | 2          |                   |
| 52                    | R127-0068       | 127-0068                           | Spanner Bushing - Castor Wheel               | 2          |                   |
| 53                    | R83-4740        | 83-4740                            | Bearing                                      | 4          |                   |
| 54                    | R32128-23       | 32128-23,<br>99-5107               | Nut - Lock Hex Flanged 1/2-13                | 2          |                   |