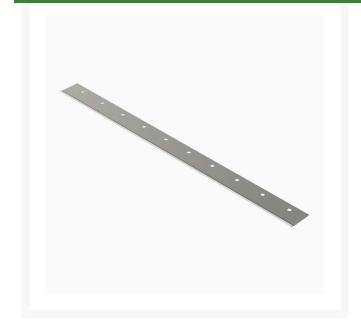

#### Details

R&R Bedknives are manufactured from high carbonboron alloy steel and then hardened to RC46-49 to match the temper of our reel blades and original equipment reels. Bedknives are surface ground on the top and front edge and straightened three times before being packaged with oil for rust prevention. All R&R Bedknives now have an increased front edge grind for added life. All R&R Bedknives are guaranteed against defects in material and workmanship under normal use for the life of the part.

- Manufactured from high carbon-boron alloy steel
- Hardened to match the temper of our reel blades and original equipment reels
- Lifetime Guaranteed\*

### Specifications

ManufacturerR&R ProductsA - Bedknife Length30 inB - Bedknife10Mounting HolesC - Bedknife LowestC - Bedknife Lowest3/8 inHOC