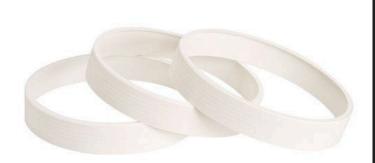

## Putting Cup Rings - Set/18 R600101

## **Details**

Providing spectacular, enhanced hole visibility, they accelerate play on the green, all but eliminating pin tending, and increase tee-time capacity by 10-15%. They also stabilize soil around the top of the hole, preventing erosion and desiccation, and seal in moisture for the grass roots. Flexible, economical and reusable (6-8 weeks average). Approved by the US Golf Association for "Official USGA Handicaps."