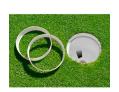

## Putting Cup Rings - Set/18 R600101

## **Details**

Providing spectacular, enhanced hole visibility, they accelerate play on the green, all but eliminating pin tending, and increase tee-time capacity by 10-15%. They also stabilize soil around the top of the hole, preventing erosion and desiccation, and seal in moisture for the grass roots. Flexible, economical and reusable (6-8 weeks average). Approved by the US Golf Association for "Official USGA Handicaps."