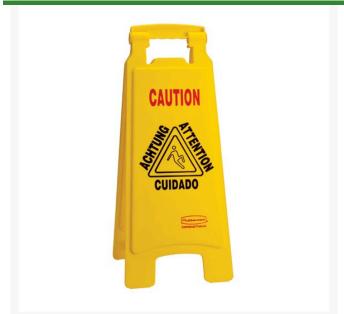

## **Floor Sign - Caution - Multi-Lingual** R6030

## **Details**

Prevent injury with floor safety signs! Durable, bright yellow polypropylene construction with bold black lettering; 25" high and printed both sides. "Closed" and "Caution" warning signs are printed in English, French, German and Spanish for effective communication. Fold flat for easy storage; handle cutout for carrying or hanging.

- Alerts safety risks in 4 languages
- Fold flat for storage
- Handle cutout for carrying/hanging
- Printed both sides
- "Caution"