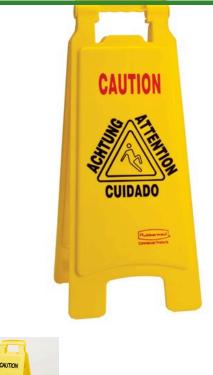

## Floor Sign - Caution Wet Floor - Multi-Lingual

R6032

## Details

Prevent injury with floor safety signs! Durable, bright yellow polypropylene construction with bold black lettering; 25" high and printed both sides. "Closed" and "Caution" warning signs are printed in English, French, German and Spanish for effective communication. Fold flat for easy storage; handle cutout for carrying or hanging.

- Alerts safety risks in 4 languages
- Fold flat for storage
- Handle cutout for carrying/hanging
- Printed both sides
- "Caution Wet Floor"