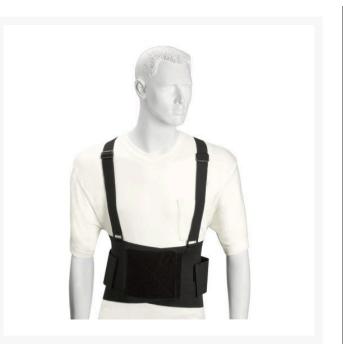

## Details

The R&R Lightweight Industrial Back Support is constructed from heavy-duty mesh and elastic. The mesh allows the belt to breathe while still offering excellent support. Elastic straps allow complete compression adjustment. Suspenders are fully adjustable for comfort.

- Heavy-duty mesh & elastic
- Excellent support
- Breathable
- Full adjustable