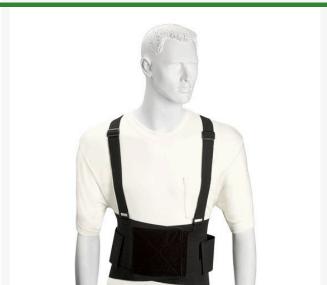

## **Details**

The R&R Lightweight Industrial Back Support is constructed from heavy-duty mesh and elastic. The mesh allows the belt to breathe while still offering excellent support. Elastic straps allow complete compression adjustment. Suspenders are fully adjustable for comfort.

- Heavy-duty mesh & elastic
- Excellent support
- Breathable
- Full adjustable