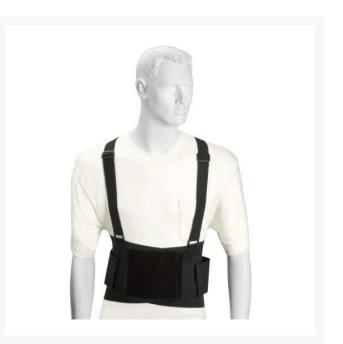

## Details

The R&R Lightweight Industrial Back Support is constructed from heavy-duty mesh and elastic. The mesh allows the belt to breathe while still offering excellent support. Elastic straps allow complete compression adjustment. Suspenders are fully adjustable for comfort.

- Heavy-duty mesh & elastic
- Excellent support
- Breathable
- Full adjustable