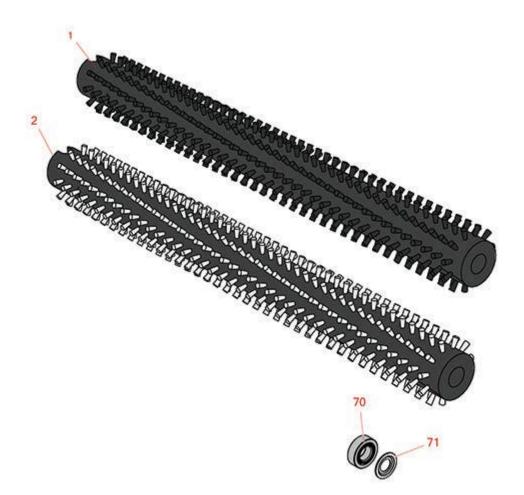

## **Replaces Toro Greensmaster 3050 Parts**

Dethatcher Unit - Model 04479 Groomer

|                       | R&R<br>Part No.<br>hes | OEM<br>Part No. | Description                           | Qty<br>Req | Order<br>Quantity |
|-----------------------|------------------------|-----------------|---------------------------------------|------------|-------------------|
| 1                     | R127-1547              | 127-1547        | Grooming Brush - 21 in Soft Bristles  | 1          |                   |
| 2                     | R127-1548              | 127-1548        | Grooming Brush - 21 in Stiff Bristles | 1          |                   |
| Other Parts Available |                        |                 |                                       |            |                   |
| 70                    | R115-6869              | 115-6869        | Bearing - Ball -Stainless             | 2          |                   |
| 71                    | R115-6923              | 115-6923        | Shield - Bearing - Flocked            | 2          |                   |