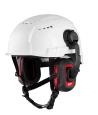

## **Details**

The Milwaukee BOLT Earmuffs are designed for adjustable, comfortable wear. These cap-mounted earmuffs provide an adjustable fit thanks to the center-mount design. The earmuffs also allow for balanced wear with a 360 degree rotational arm that can pivot to multiple storage positions when not in use. The comfortable, pressure-reducing cushion helps avoid pressure and discomfort when wearing the earmuffs for extended periods. These earmuffs have the indicated NRR to protect you against hazardous noise and are CSA Class A certified. Milwaukee earmuffs are a part of the BOLT System that allows users to secure accessories simultaneously. Certified for use with MILWAUKEE Safety Helmets and Hard Hats.

- Adjustable Fit Center-Mount Design
- Balanced Wear Multiple Storage Positions
- Comfortable, Pressure Reducing Cushion
- BOLT- Secure Accessories Simultaneously
- Secures into Milwaukee Safety Helmets and Hard Hats BOLT and Universal Accessory Slots
- Can be Worn with Additional Accessories at Once
- When not in use store on the back, top, or below the brim of the Milwaukee Safety Helmets and Hard Hats
- Certified for Use with Milwaukee Safety Helmets andr Hard Hats
- NRR 24 dB
- CSA Class A
- Dielectric Construction
- Third-Party Tested and Certified