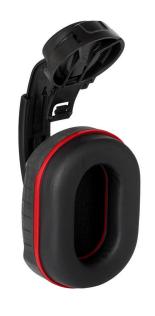

## **Details**

The Milwaukee BOLT Earmuffs are designed for adjustable, comfortable wear. These cap-mounted earmuffs provide an adjustable fit thanks to the center-mount design. The earmuffs also allow for balanced wear with a 360 degree rotational arm that can pivot to multiple storage positions when not in use. The comfortable, pressure-reducing cushion helps avoid pressure and discomfort when wearing the earmuffs for extended periods. These earmuffs have the indicated NRR to protect you against hazardous noise and are CSA Class A certified. Milwaukee earmuffs are a part of the BOLT System that allows users to secure accessories simultaneously. Certified for use with MILWAUKEE Safety Helmets and Hard Hats.

- Adjustable Fit Center-Mount Design
- Balanced Wear Multiple Storage Positions
- Comfortable, Pressure Reducing Cushion
- BOLT- Secure Accessories Simultaneously
- Secures into Milwaukee Safety Helmets and Hard Hats BOLT and Universal Accessory Slots
- Can be Worn with Additional Accessories at Once
- When not in use store on the back, top, or below the brim of the Milwaukee Safety Helmets and Hard Hats
- Certified for Use with Milwaukee Safety Helmets andr Hard Hats
- NRR 24 dB
- CSA Class A
- Dielectric Construction
- Third-Party Tested and Certified