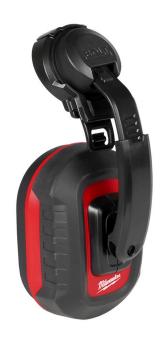

## Milwaukee Bolt Earmuffs - 24DB

RMW48-73-3250

## **Details**

The Milwaukee BOLT Earmuffs are designed for adjustable, comfortable wear. These cap-mounted earmuffs provide an adjustable fit thanks to the center-mount design. The earmuffs also allow for balanced wear with a 360 degree rotational arm that can pivot to multiple storage positions when not in use. The comfortable, pressure-reducing cushion helps avoid pressure and discomfort when wearing the earmuffs for extended periods. These earmuffs have the indicated NRR to protect you against hazardous noise and are CSA Class A certified. Milwaukee earmuffs are a part of the BOLT System that allows users to secure accessories simultaneously. Certified for use with MILWAUKEE Safety Helmets and Hard Hats.

- Adjustable Fit Center-Mount Design
- Balanced Wear Multiple Storage Positions
- Comfortable, Pressure Reducing Cushion
- BOLT- Secure Accessories Simultaneously
- Secures into Milwaukee Safety Helmets and Hard Hats BOLT and Universal Accessory Slots
- Can be Worn with Additional Accessories at Once
- When not in use store on the back, top, or below the brim of the Milwaukee Safety Helmets and Hard Hats
- Certified for Use with Milwaukee Safety Helmets andr Hard Hats
- NRR 24 dB
- CSA Class A
- Dielectric Construction
- Third-Party Tested and Certified