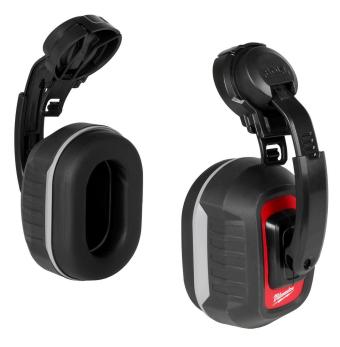

## Milwaukee Bolt Earmuffs - 26DB

RMW48-73-3251

The Milwaukee BOLT Earmuffs are designed for adjustable, comfortable wear. These cap-mounted earmuffs provide an adjustable fit thanks to the center-mount design. The earmuffs also allow for balanced wear with a 360? rotational arm that can pivot to multiple storage positions when not in use. The comfortable, pressure-reducing cushion helps avoid pressure and discomfort when wearing the earmuffs for extended periods. These earmuffs have the indicated NRR to protect you against hazardous noise and are CSA Class A certified. Milwaukee earmuffs are a part of the BOLT System that allows users to secure accessories simultaneously. Certified for use with MILWAUKEE Safety Helmets and Hard hats.

- Adjustable Fit Center-Mount Design
- Balanced Wear Multiple Storage Positions
- Comfortable, Pressure Reducing Cushion
- BOLT- Secure Accessories Simultaneously
- Secures into Milwaukee Safety Helmets and Hard Hats BOLT and Universal Accessory Slots
- Can be Worn with Additional Accessories at Once
- When not in use store on the back, top, or below the brim of the Milwaukee Safety Helmets and Hard Hats
- Certified for Use with Milwaukee Safety Helmets andr Hard Hats
- NRR 26 dB
- CSA Class A
- Dielectric Construction
- Third-Party Tested and Certified