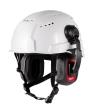

## Milwaukee Bolt Earmuffs - 26DB

RMW48-73-3251

The Milwaukee BOLT Earmuffs are designed for adjustable, comfortable wear. These cap-mounted earmuffs provide an adjustable fit thanks to the center-mount design. The earmuffs also allow for balanced wear with a 360? rotational arm that can pivot to multiple storage positions when not in use. The comfortable, pressure-reducing cushion helps avoid pressure and discomfort when wearing the earmuffs for extended periods. These earmuffs have the indicated NRR to protect you against hazardous noise and are CSA Class A certified. Milwaukee earmuffs are a part of the BOLT System that allows users to secure accessories simultaneously. Certified for use with MILWAUKEE Safety Helmets and Hard hats.

- Adjustable Fit Center-Mount Design
- Balanced Wear Multiple Storage Positions
- Comfortable, Pressure Reducing Cushion
- BOLT- Secure Accessories Simultaneously
- Secures into Milwaukee Safety Helmets and Hard Hats BOLT and Universal Accessory Slots
- Can be Worn with Additional Accessories at Once
- When not in use store on the back, top, or below the brim of the Milwaukee Safety Helmets and Hard Hats
- Certified for Use with Milwaukee Safety Helmets andr Hard Hats
- NRR 26 dB
- CSA Class A
- Dielectric Construction
- Third-Party Tested and Certified