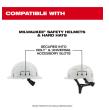

## Milwaukee Bolt Earmuffs - 26DB

RMW48-73-3251

The Milwaukee BOLT Earmuffs are designed for adjustable, comfortable wear. These cap-mounted earmuffs provide an adjustable fit thanks to the center-mount design. The earmuffs also allow for balanced wear with a 360? rotational arm that can pivot to multiple storage positions when not in use. The comfortable, pressure-reducing cushion helps avoid pressure and discomfort when wearing the earmuffs for extended periods. These earmuffs have the indicated NRR to protect you against hazardous noise and are CSA Class A certified. Milwaukee earmuffs are a part of the BOLT System that allows users to secure accessories simultaneously. Certified for use with MILWAUKEE Safety Helmets and Hard hats.

- Adjustable Fit Center-Mount Design
- Balanced Wear Multiple Storage Positions
- Comfortable, Pressure Reducing Cushion
- BOLT- Secure Accessories Simultaneously
- Secures into Milwaukee Safety Helmets and Hard Hats BOLT and Universal Accessory Slots
- Can be Worn with Additional Accessories at Once
- When not in use store on the back, top, or below the brim of the Milwaukee Safety Helmets and Hard Hats
- Certified for Use with Milwaukee Safety Helmets andr Hard Hats
- NRR 26 dB
- CSA Class A
- Dielectric Construction
- Third-Party Tested and Certified