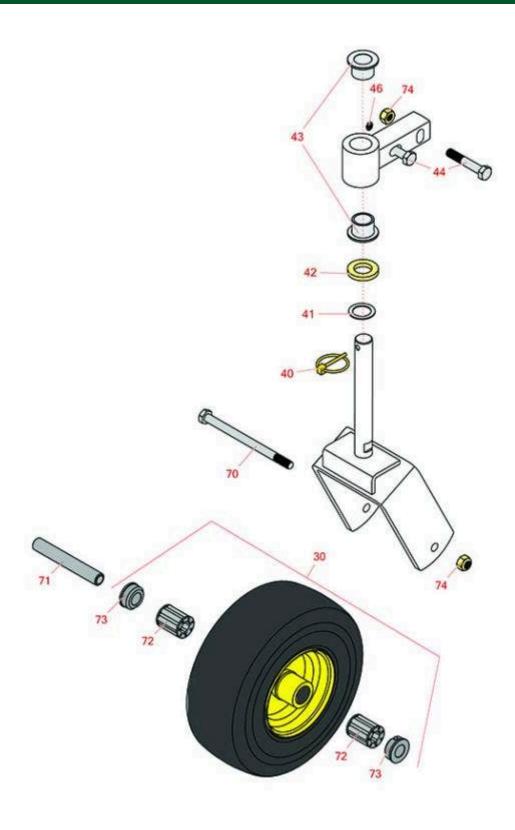

## **Replaces John Deere 1570 Rotary Mower Parts**

60, 62 or 72in Rotary Mower 62in Deck Caster Wheel

| R&R<br>Part No. | OEM<br>Part No.                                                                                                                             | Description                                                                                                                                                                                                                                                                                                                                                                                                                                                                                                                 | Qty<br>Req                                                                                                                                                                                                                                                                                                                                                                                                                                                                                                                                                                                                                                                                                                                                                                                                                                                                                   | Order Quantity                                                                                                                                                                                                                                                                                                                                                                                                                                                                                                                                                                                                                                                                                                                                                                                                                                                                           |
|-----------------|---------------------------------------------------------------------------------------------------------------------------------------------|-----------------------------------------------------------------------------------------------------------------------------------------------------------------------------------------------------------------------------------------------------------------------------------------------------------------------------------------------------------------------------------------------------------------------------------------------------------------------------------------------------------------------------|----------------------------------------------------------------------------------------------------------------------------------------------------------------------------------------------------------------------------------------------------------------------------------------------------------------------------------------------------------------------------------------------------------------------------------------------------------------------------------------------------------------------------------------------------------------------------------------------------------------------------------------------------------------------------------------------------------------------------------------------------------------------------------------------------------------------------------------------------------------------------------------------|------------------------------------------------------------------------------------------------------------------------------------------------------------------------------------------------------------------------------------------------------------------------------------------------------------------------------------------------------------------------------------------------------------------------------------------------------------------------------------------------------------------------------------------------------------------------------------------------------------------------------------------------------------------------------------------------------------------------------------------------------------------------------------------------------------------------------------------------------------------------------------------|
| & Wheels        |                                                                                                                                             |                                                                                                                                                                                                                                                                                                                                                                                                                                                                                                                             |                                                                                                                                                                                                                                                                                                                                                                                                                                                                                                                                                                                                                                                                                                                                                                                                                                                                                              |                                                                                                                                                                                                                                                                                                                                                                                                                                                                                                                                                                                                                                                                                                                                                                                                                                                                                          |
| RTCA20363       | TCA20363                                                                                                                                    | Wheel and Tire Assy - Foam Filled 11x4.00-5 Sm                                                                                                                                                                                                                                                                                                                                                                                                                                                                              | 2                                                                                                                                                                                                                                                                                                                                                                                                                                                                                                                                                                                                                                                                                                                                                                                                                                                                                            |                                                                                                                                                                                                                                                                                                                                                                                                                                                                                                                                                                                                                                                                                                                                                                                                                                                                                          |
| r Parts Availa  | ble                                                                                                                                         |                                                                                                                                                                                                                                                                                                                                                                                                                                                                                                                             |                                                                                                                                                                                                                                                                                                                                                                                                                                                                                                                                                                                                                                                                                                                                                                                                                                                                                              |                                                                                                                                                                                                                                                                                                                                                                                                                                                                                                                                                                                                                                                                                                                                                                                                                                                                                          |
| RM115827        | M115827                                                                                                                                     | Pin - Quick Lock                                                                                                                                                                                                                                                                                                                                                                                                                                                                                                            | 2                                                                                                                                                                                                                                                                                                                                                                                                                                                                                                                                                                                                                                                                                                                                                                                                                                                                                            |                                                                                                                                                                                                                                                                                                                                                                                                                                                                                                                                                                                                                                                                                                                                                                                                                                                                                          |
| R24H1862        | 24H1862                                                                                                                                     | Washer - 1-1/32" x 1-1/2" x 0.060"                                                                                                                                                                                                                                                                                                                                                                                                                                                                                          | 2                                                                                                                                                                                                                                                                                                                                                                                                                                                                                                                                                                                                                                                                                                                                                                                                                                                                                            |                                                                                                                                                                                                                                                                                                                                                                                                                                                                                                                                                                                                                                                                                                                                                                                                                                                                                          |
| RT30636         | T30636                                                                                                                                      | Washer                                                                                                                                                                                                                                                                                                                                                                                                                                                                                                                      | 2                                                                                                                                                                                                                                                                                                                                                                                                                                                                                                                                                                                                                                                                                                                                                                                                                                                                                            |                                                                                                                                                                                                                                                                                                                                                                                                                                                                                                                                                                                                                                                                                                                                                                                                                                                                                          |
| RM83541         | M83541                                                                                                                                      | Bushing - Flanged - 1 in ID                                                                                                                                                                                                                                                                                                                                                                                                                                                                                                 | 4                                                                                                                                                                                                                                                                                                                                                                                                                                                                                                                                                                                                                                                                                                                                                                                                                                                                                            |                                                                                                                                                                                                                                                                                                                                                                                                                                                                                                                                                                                                                                                                                                                                                                                                                                                                                          |
| R19M7817        | 19M7817                                                                                                                                     | Bolt - M12-1.75 x 70 Hx HD Fl                                                                                                                                                                                                                                                                                                                                                                                                                                                                                               | 4                                                                                                                                                                                                                                                                                                                                                                                                                                                                                                                                                                                                                                                                                                                                                                                                                                                                                            |                                                                                                                                                                                                                                                                                                                                                                                                                                                                                                                                                                                                                                                                                                                                                                                                                                                                                          |
| R302-5          | JD7797,<br>JD7842,<br>JD7844                                                                                                                | Fitting - Grease                                                                                                                                                                                                                                                                                                                                                                                                                                                                                                            | 2                                                                                                                                                                                                                                                                                                                                                                                                                                                                                                                                                                                                                                                                                                                                                                                                                                                                                            |                                                                                                                                                                                                                                                                                                                                                                                                                                                                                                                                                                                                                                                                                                                                                                                                                                                                                          |
| R19M7841        | 19M7841                                                                                                                                     | Bolt - Hex HD M12 x 170                                                                                                                                                                                                                                                                                                                                                                                                                                                                                                     | 2                                                                                                                                                                                                                                                                                                                                                                                                                                                                                                                                                                                                                                                                                                                                                                                                                                                                                            |                                                                                                                                                                                                                                                                                                                                                                                                                                                                                                                                                                                                                                                                                                                                                                                                                                                                                          |
| RM84516         | M84516                                                                                                                                      | Spacer - Caster Wheel                                                                                                                                                                                                                                                                                                                                                                                                                                                                                                       | 2                                                                                                                                                                                                                                                                                                                                                                                                                                                                                                                                                                                                                                                                                                                                                                                                                                                                                            |                                                                                                                                                                                                                                                                                                                                                                                                                                                                                                                                                                                                                                                                                                                                                                                                                                                                                          |
| R63-8580        | TCU12034                                                                                                                                    | Bearing - Roller - 1" Long                                                                                                                                                                                                                                                                                                                                                                                                                                                                                                  | 4                                                                                                                                                                                                                                                                                                                                                                                                                                                                                                                                                                                                                                                                                                                                                                                                                                                                                            |                                                                                                                                                                                                                                                                                                                                                                                                                                                                                                                                                                                                                                                                                                                                                                                                                                                                                          |
| R62-5580        | TCU12600                                                                                                                                    | Bearing - Flanged - Caster                                                                                                                                                                                                                                                                                                                                                                                                                                                                                                  | 4                                                                                                                                                                                                                                                                                                                                                                                                                                                                                                                                                                                                                                                                                                                                                                                                                                                                                            |                                                                                                                                                                                                                                                                                                                                                                                                                                                                                                                                                                                                                                                                                                                                                                                                                                                                                          |
| R14M7401        | 14M7401                                                                                                                                     | Locknut - 12mm x 1.75                                                                                                                                                                                                                                                                                                                                                                                                                                                                                                       | 6                                                                                                                                                                                                                                                                                                                                                                                                                                                                                                                                                                                                                                                                                                                                                                                                                                                                                            |                                                                                                                                                                                                                                                                                                                                                                                                                                                                                                                                                                                                                                                                                                                                                                                                                                                                                          |
|                 | Part No. & Wheels  RTCA20363  r Parts Availa  RM115827  R24H1862  RT30636  RM83541  R19M7817  R302-5  R19M7841  RM84516  R63-8580  R62-5580 | Part No.         Part No.           & Wheels         TCA20363           RTCA20363         TCA20363           Parts Available         M115827           RM115827         M115827           R24H1862         24H1862           RT30636         T30636           RM83541         M83541           R19M7817         19M7817           R302-5         JD7797, JD7842, JD7844, JD7844           R19M7841         19M7841           RM84516         M84516           R63-8580         TCU12034           R62-5580         TCU12600 | Part No.         Part No.         Description           & Wheels         RTCA20363         TCA20363         Wheel and Tire Assy - Foam Filled 11x4.00-5 Sm           Parts Available         RM115827         Pin - Quick Lock           R24H1862         24H1862         Washer - 1-1/32" x 1-1/2" x 0.060"           RT30636         T30636         Washer           RM83541         M83541         Bushing - Flanged - 1 in ID           R19M7817         19M7817         Bolt - M12-1.75 x 70 Hx HD FI           R302-5         JD7797, JD7842, JD7844, Fitting - Grease JD7844         Fitting - Grease           R19M7841         19M7841         Bolt - Hex HD M12 x 170           RM84516         M84516         Spacer - Caster Wheel           R63-8580         TCU12034         Bearing - Roller - 1" Long           R62-5580         TCU12600         Bearing - Flanged - Caster | Part No.         Part No.         Description         Req           & Wheels         RTCA20363         TCA20363         Wheel and Tire Assy - Foam Filled 11x4.00-5 Sm         2           Parts Available           RM115827         M115827         Pin - Quick Lock         2           R24H1862         24H1862         Washer - 1-1/32" x 1-1/2" x 0.060"         2           RM83541         M83541         Bushing - Flanged - 1 in ID         4           R19M7817         19M7817         Bolt - M12-1.75 x 70 Hx HD Fl         4           R302-5         JD7797, JD7842, JD7844, JD7842, JD7844         Fitting - Grease         2           RM84516         M84516         Spacer - Caster Wheel         2           R63-8580         TCU12034         Bearing - Roller - 1" Long         4           R62-5580         TCU12600         Bearing - Flanged - Caster         4 |