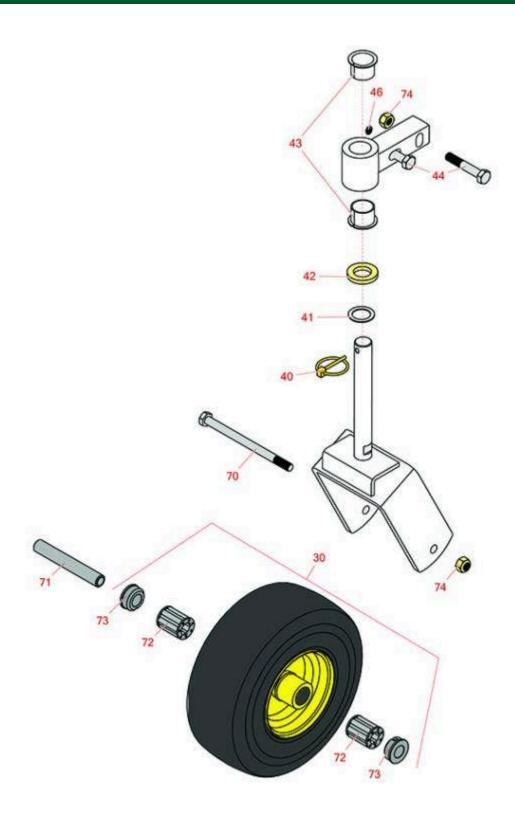

## **Replaces John Deere 1570 Rotary Mower Parts**

60, 62 or 72in Rotary Mower 72in Deck Caster Wheel

## **Replaces John Deere 1570 Rotary Mower Parts**

60, 62 or 72in Rotary Mower 72in Deck Caster Wheel

|       | R&R<br>Part No. | OEM<br>Part No.              | Description                                    | Qty<br>Req | Order<br>Quantity |
|-------|-----------------|------------------------------|------------------------------------------------|------------|-------------------|
| Tires | & Wheels        |                              |                                                |            |                   |
| 30    | RTCA20363       | TCA20363                     | Wheel and Tire Assy - Foam Filled 11x4.00-5 Sm | 2          |                   |
| Othe  | r Parts Availal | ble                          |                                                |            |                   |
| 40    | RM115827        | M115827                      | Pin - Quick Lock                               | 2          |                   |
| 41    | R24H1862        | 24H1862                      | Washer - 1-1/32" x 1-1/2" x 0.060"             | 2          |                   |
| 42    | RT30636         | T30636                       | Washer                                         | 2          |                   |
| 43    | REPC028556      | EPC028556                    | Flanged Bushing - 30mm ID - Caster Fork        | 4          |                   |
| 44    | R19M7817        | 19M7817                      | Bolt - M12-1.75 x 70 Hx HD Fl                  | 4          |                   |
| 46    | R302-5          | JD7797,<br>JD7842,<br>JD7844 | Fitting - Grease                               | 2          |                   |
| 70    | R19M7841        | 19M7841                      | Bolt - Hex HD M12 x 170                        | 2          |                   |
| 71    | RM84516         | M84516                       | Spacer - Caster Wheel                          | 2          |                   |
| 72    | R63-8580        | TCU12034                     | Bearing - Roller - 1" Long                     | 4          |                   |
| 73    | R62-5580        | TCU12600                     | Bearing - Flanged - Caster                     | 4          |                   |
| 74    | R14M7401        | 14M7401                      | Locknut - 12mm x 1.75                          | 6          |                   |
|       |                 |                              |                                                |            |                   |