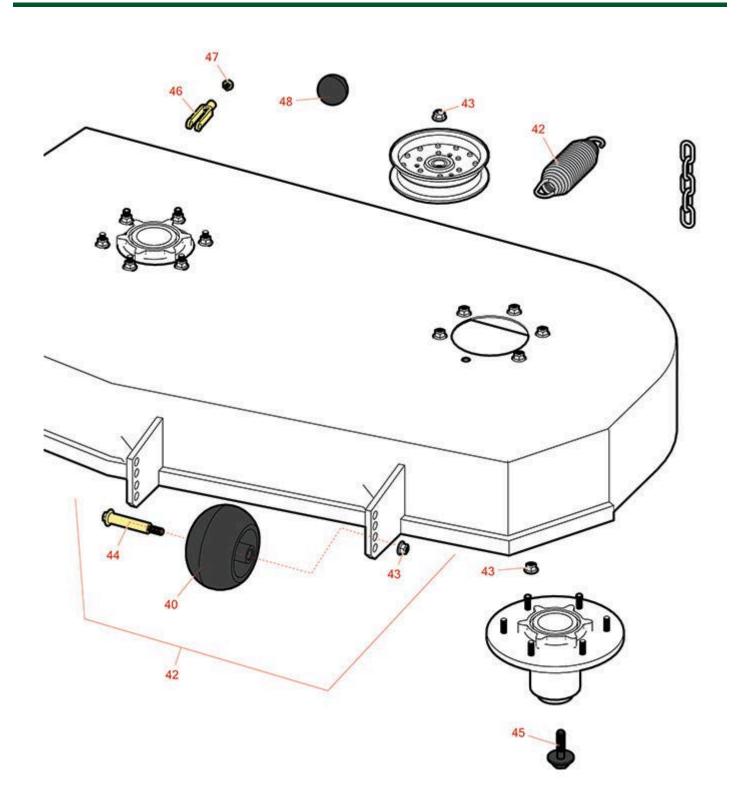

## **Replaces Exmark Quest SP Series Parts** Zero-Turn Mower with 48 in Deck - Models QSP20BV483,

*Zero-Turn Mower with 48 in Deck - Models QSP20BV483, QSP20KAS483 44in Deck* 

|                       | R&R<br>Part No. | OEM<br>Part No.       | Description                    | Qty<br>Req | Order<br>Quantity |
|-----------------------|-----------------|-----------------------|--------------------------------|------------|-------------------|
| Other Parts Available |                 |                       |                                |            |                   |
| 40                    | R68-2730        | 1-603299              | Wheel - Anti Scalp             | 2          |                   |
| 41                    | R109-6388       | 109-6388              | Roller Kit - Anti Scalp        | 2          |                   |
| 42                    | R116-6317       | 116-0133,<br>116-6317 | Spring - Extension             | 1          |                   |
| 43                    | R104-8301       | 104-8301,<br>109-6658 | Locknut - 3/8-16 Nylon Flanged | 19         |                   |
| 44                    | R112-3977       | 112-3977              | Bolt- Shoulder                 | 2          |                   |
| 45                    | R116-0005       | 116-0005              | Bolt- Blade, - Sems 7/16-20    | 2          |                   |
| 46                    | R282-2          | 1-303105              | Yoke                           | 2          |                   |
| 47                    | R3220-2         | 3220-2                | Nut - Jam - 5/16-24            | 2          |                   |
| 48                    | R233-48         | 233-48                | Knob                           | 1          |                   |