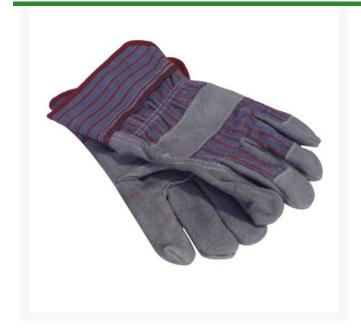

## **Details**

Leather palm work gloves are ideal for general purpose work and provide protection against abrasions. Constructed with double leather palm, durable index finger, fingertips and knuckle strap. Canvas back. Rubberized 2-1/2" safety cuff protects wrist area and allows easy on/off. Gunn pattern thumb. One pair.

- General purpose protection
- Double leather palm
- Durable index finger, fingertips and knuckle strap
- Rubberized 2-1/2" safety cuff
- One size fits all