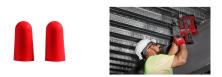

## Details

Our Ear Plugs are designed to provide you with allday comfort while working on the jobsite. The soft comfortable foam expands quickly in your ear for a secure seal to protect against hazardous noise. The noise-reducing ear plugs are designed with a tapered shape to comfortably fit inside your ear canal, providing you with a Noise Reduction Rating (NRR) of 32db. Individually sealed pairs of foam earplugs are available in bulk, allowing you to easily distribute them on the jobsite. 100 Pair

- All Day Comfort
- Soft Comfortable Foam
- Expands Quickly for Easy Use
- Tapered Shape for a Better Fit
- Noise Reduction Rating 32dB
- Expands to Fit a Variety of Ear Canal Sizes
- Easy Insertion and Removal
- Compatible with Additional Over-the-Ear Hearing Protection
- Resealable Packaging for Secure Storage
- 100 Pair