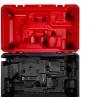

- (1) M18 FUEL Top Handle Chainsaw (2826) compartment
- (2) REDLITHIUM M18 Battery compartments
- (1) M18 & M12 Rapid Charger (48-59-1808) compartment
- (1) 1 QT Bottle of Bar and Chain Oil compartment
- Space for miscellaneous items
- Protects chainsaw and chainsaw equipment
- Recessed top carry handle
- Lock loop
- Top handle chainsaw, batteries, charger and bar and chain oil sold separately
- Steel Cabinet
- Dimensions: 21.97in x 13.23in x 10.63