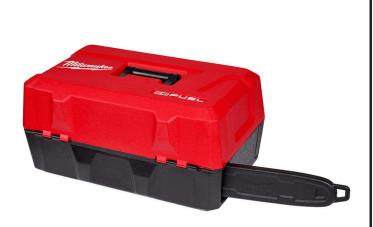

## Details

Our Top Handle Chainsaw Case is a storage and transport solution for the M18 FUELTop Handle Chainsaw. T Battery Packs, the M18 & M12 Rapid Charger, 1 Qt of Bar & Chain Oil and space for miscellaneous items. The top handle chainsaw, batteries, chargers, and oil are all sold separately.

- (1) M18 FUEL Top Handle Chainsaw (2826) compartment
- (2) REDLITHIUM M18 Battery compartments
- (1) M18 & M12 Rapid Charger (48-59-1808) compartment
- (1) 1 QT Bottle of Bar and Chain Oil compartment
- Space for miscellaneous items
- Protects chainsaw and chainsaw equipment
- Recessed top carry handle
- Lock loop
- Top handle chainsaw, batteries, charger and bar and chain oil sold separately
- Steel Cabinet
- Dimensions: 21.97in x 13.23in x 10.63