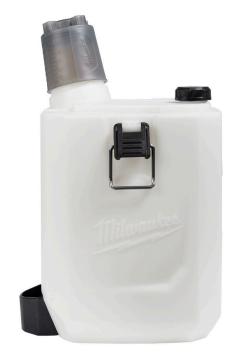

## Milwaukee 2 Gallon Handheld Sprayer Tank

RMW49-16-2762

## **Details**

Our MILWAUKEE Two Gallon Handheld Sprayer Tank is to be used with the MILWAUKEE M12 Sprayer Powered Head (2528-20). The sprayer tank comes complete with an onboard measuring cup, strainer, and intake hose.

- For use with M12

  Handheld Sprayer

  Powered Head(2528-20)
- Two gallon tank capacity
- Translucent tank walls for visibility to liquid levels
- Includes strainer to filter debris
- Includes onboard measuring cup for quick measurements
- Includes intake hose
- Imperial and metric measurement marks
- Metal clasps
- Sturdy squared design
- Weight: 2.6 lbs