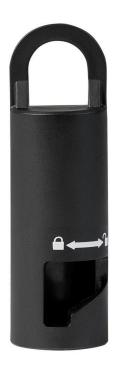

## **Details**

Our M18 FUEL QUIK-LOK Attachment Hangers are used to hang up your attachments. The attachment hangers have a twist lock design with a loop to conveniently hang on a nail or a hook. They are durable and made of an impact-resistant polymer that resists cracking and chipping. These hangers are compatible with all M18 FUEL QUIK-LOK attachments. Package of 1.

- Compatible with all M18 FUEL QUIK-LOK attachments
- Convenient way to hang attachments for storage
- Secure twist lock design
- Durable, impact resistant polymer construction
- Length: 1.38inHeight: 4.5inWidth: 1.38inPackage of One