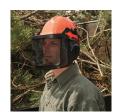

## **Details**

Provides comfort and protection for your head, face and hearing. Six point suspension safety cap features an orange hard hat with low profile, lightweight black ear muffs with a noise reduction rating the highest in the industry. A black fine mesh face screen fits snugly with the brim of the safety cap to protect your face. Flip-up the face screen and ear muffs when not in use. Ideal protection from wood chips, grass trimmings and flying objects.

- Head, face and hearing protection
- Ideal protection from wood chips, grass trimmings, flying objects
- Six point suspension
- Face screen included
- Screen and ear muffs flip up when not in use