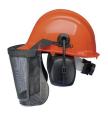

## Hard Hat w/Muffs Mesh Face Shield

R7020

## **Details**

Provides comfort and protection for your head, face and hearing. Six point suspension safety cap features an orange hard hat with low profile, lightweight black ear muffs with a noise reduction rating the highest in the industry. A black fine mesh face screen fits snugly with the brim of the safety cap to protect your face. Flip-up the face screen and ear muffs when not in use. Ideal protection from wood chips, grass trimmings and flying objects.

- Head, face and hearing protection
- Ideal protection from wood chips, grass trimmings, flying objects
- Six point suspension
- Face screen included
- Screen and ear muffs flip up when not in use