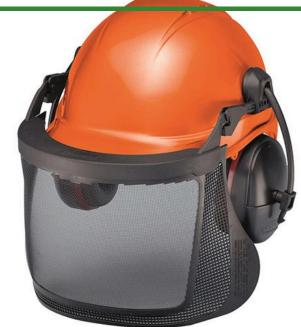

## Hard Hat w/Muffs Mesh Face Shield

R7020

## **Details**

Provides comfort and protection for your head, face and hearing. Six point suspension safety cap features an orange hard hat with low profile, lightweight black ear muffs with a noise reduction rating the highest in the industry. A black fine mesh face screen fits snugly with the brim of the safety cap to protect your face. Flip-up the face screen and ear muffs when not in use. Ideal protection from wood chips, grass trimmings and flying objects.

- Head, face and hearing protection
- Ideal protection from wood chips, grass trimmings, flying objects
- Six point suspension
- Face screen included
- Screen and ear muffs flip up when not in use