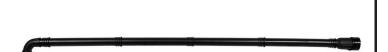

## Milwaukee Blower Gutter Attachment

RMW49-16-2790

The Milwaukee Blower Gutter Attachment is designed for use with the MILWAUKEE M18 FUEL Dual Battery Blower (2824) and the M18 FUEL Blower (3017). Our blower gutter attachment provides over 8 feet of extension to reach singlestory gutters. The 360-degree elbow rotation optimizes airflow to remove leaves and debris from gutters. The threaded connections allow for fast and secure assembly of each piece of the attachment.

- Compatible with the M18 FUEL Dual Battery Blower (2824) and the M18 FUEL Blower (3017)
- 360 degree elbow rotation to blow debris in any direction
- Over 8ft. of extension Clear first story gutters
- Threaded connection Fast, secure adjustments
- Includes: one blower gutter attachment
- Length: 27.2in