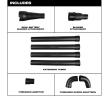

- Compatible with the M18 FUEL Dual Battery Blower (2824) and the M18 FUEL Blower (3017)
- 360 degree elbow rotation to blow debris in any direction
- Over 8ft. of extension Clear first story gutters
- Threaded connection Fast, secure adjustments
- Includes: one blower gutter attachment
- Length: 27.2in