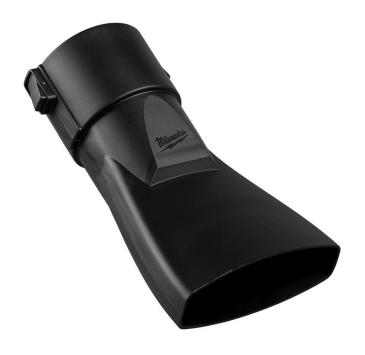

## Milwaukee Blower Angled Flare Attachment

RMW49-16-2791

## **Details**

The Milwaukee Blower Angled Flare Attachment is designed for use with the MILWAUKEE M18 FUEL Dual Battery Backpack Blower (3009), M18 FUEL Dual Battery Blower (2824), M18 FUEL Blower (3017), and the M18 FUEL QUIK-LOK Blower Attachment (49-16-2793). Our Angled Flare Attachment allows you to clear more area parallel to the ground. The easy latch attachment provides a fast, secure connection to the blower nozzle.

- Compatible with the M18 FUEL Dual Battery Backpack Blower (3009), M18 FUEL Dual Battery Blower (2824), M18 FUEL Blower (3017), and the M18 FUEL QUIK-LOK Blower Attachment (49-16-2793)
- Wider airstream clears more area parallel to the ground
- Easy latch attachment for fast, secure connection to blower tube
- Includes: one blower angled flare attachment