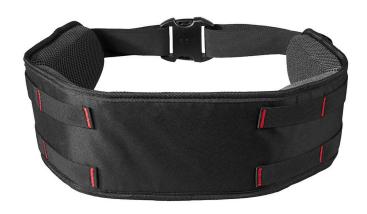

## Milwaukee Backpack Blower Hip Belt

RMW49-16-2798

## **Details**

The Milwaukee Backpack Blower Hip Belt easily attaches to our M18 FUEL Dual Battery Backpack Blower. Our backpack blower hip belt provides additional support for longer-duration cleanups and padding for additional comfort. The straps easily adjust to fit different operator needs and offer pockets to store excess strap length. The durable material is designed to survive everyday use in a professional environment.

- Foam padding and breathable mesh provide ultimate comfort for extended use
- Easy to adjust straps allow for faster adjustments and attachments
- Integrated pockets offer storage for excess strap material
- For use with the M18 FUEL Dual Battery Backpack Blower (3009-20 / 3009-24HD)