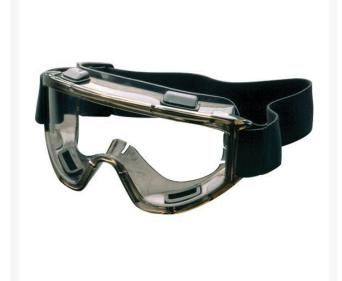

## **Elvex Visionaire Goggles -**Splash/Impact - Clear A/F Lens R7033

## Details

Protect your eyes with comfortable high performance goggles. Base 6 Polycarbonate unbreakable lens with SuperCoat anti-fog treatment. Four indirect ventilation slots for optimum air flow and fog resistance. Wide contact points between goggle and face provide comfortable fit. Unique nose bridge offers excellent seal. Extra wide adjustable elastic strap. Complies with ANSI Z87-1, CE EN-166, Anti-Fog Coating.

- High performance goggles
- Base 6 Polycarbonate unbreakable lens
- SuperCoat Anti-Fog protection
- Excellent seal at nose
- Extra-wide adjustable elastic strap
- Comfortable all day fit
- Complies with ANSI Z87-1 requirements