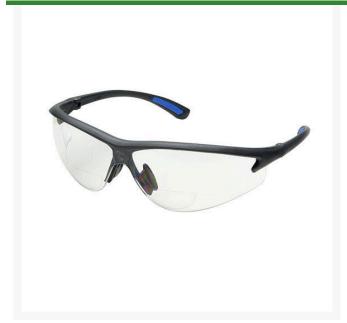

## **Elvex RX300 Bifocal Safety Glasses - Clear 3.0**

R7034-3

## **Details**

Contemporary design with modern flair. Wraparound style with unique soft rubber nose bridge and rubber-tipped temples provides a close fit that's extremely versatile and comfortable. Polycarbonate lens. Available in clear or grey in bifocal powers 1.0, 1.5, 2.0, 2.5 and 3.0. Complies with ANSI Z87.1.

- Polycarbonate lens
- Rubber nose bridge and rubber tipped temples
- Wrap around style
- ANSI Z87.1 compliant