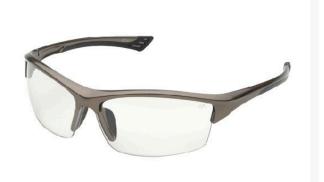

## Sonoma Safety Glasses - Clear Polycarbonate Lens R7039C

## Details

Great style and sophisticated design. This model is one of the best looking and fits a great variety of facial configurations. Clear lens with metallic bronze frame. Works as an alternative to indoor/outdoor lenses with less glare. Temples with rubber inserts. Polycarbonate lenses. Complies with ANSI Z87.1 (+).

- Alternative to indoor/outdoor lenses
- Less glare
- Temples with rubber inserts
- Clear polycarbonate lenses
- Ballistic Rated
- Metallic Bronze Frame

## Specifications

| Manufacturer | Elvex |
|--------------|-------|
| Lens Color   | Clear |