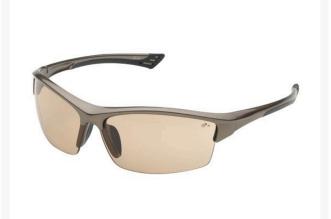

## **Elvex Sonoma Safety Glasses - Light Brown**

R7039LB

## Details

Great style and sophisticated design. This model is one of the best looking and fits a great variety of facial configurations. Light brown lens with metallic bronze frame. Works as an alternative to indoor/outdoor lenses with less glare. Temples with rubber inserts. Polycarbonate lenses. Complies with ANSI Z87.1 (+).

- Alternative to indoor/outdoor lenses
- Less glare
- Temples with rubber inserts
- Light brown polycarbonate lenses
- Ballistic Rated
- Metallic Bronze Frame