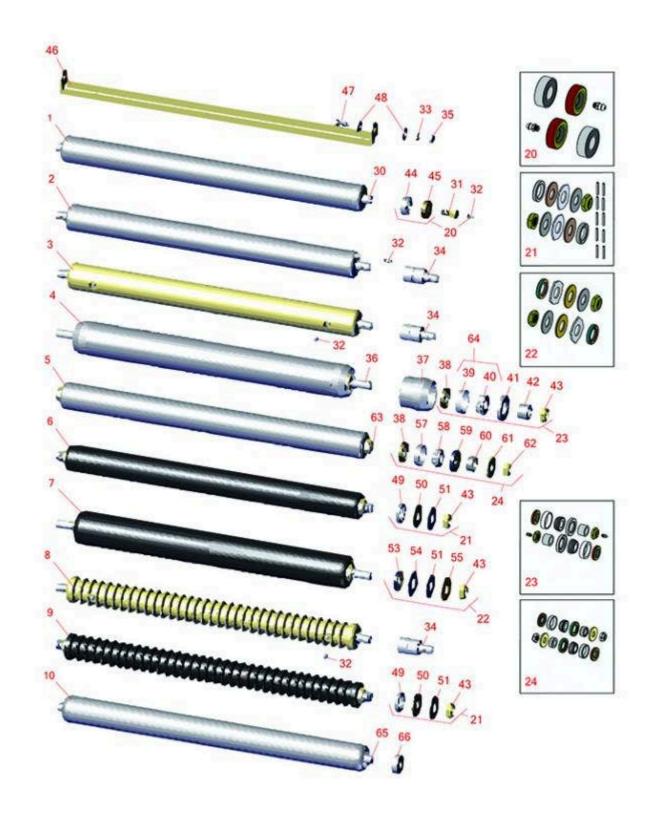

Cutting Unit - LH Models 62841, 62843, 62845 & 62847 & RH Models 62842, 62844, 62846, & 62848 Rear Rollers

Cutting Unit - LH Models 62841, 62843, 62845 & 62847 & RH Models 62842, 62844, 62846, & 62848 Rear Rollers

|       | R&R<br>Part No.                                                                                                                                                                     | OEM<br>Part No.                                           | Description                                 | Qty<br>Req | Order<br>Quantity |  |  |  |
|-------|-------------------------------------------------------------------------------------------------------------------------------------------------------------------------------------|-----------------------------------------------------------|---------------------------------------------|------------|-------------------|--|--|--|
| R&R F | Rear Rollers                                                                                                                                                                        |                                                           |                                             |            |                   |  |  |  |
| 1     | R158777                                                                                                                                                                             | 1004990,<br>158777,<br>162916                             | Roller - Smooth Tubular Steel               | 1          |                   |  |  |  |
|       | Detail Description                                                                                                                                                                  |                                                           |                                             |            |                   |  |  |  |
| 2     | R101125                                                                                                                                                                             |                                                           | Roller - Smooth Tubular Steel               | 1          |                   |  |  |  |
|       | Tech Note: Constr                                                                                                                                                                   | Tech Note: Constructed with "water-pump" style bearings.: |                                             |            |                   |  |  |  |
|       | Detail Description: Constructed with "water-pump" style bearings.:                                                                                                                  |                                                           |                                             |            |                   |  |  |  |
| 3     | R68597                                                                                                                                                                              | 68597                                                     | Roller - Smooth Solid Steel                 | 1          |                   |  |  |  |
|       | Detail Description<br>pump" style beari                                                                                                                                             | ter-                                                      |                                             |            |                   |  |  |  |
| 4     | R100105                                                                                                                                                                             | 100105,<br>1002446,<br>1003728                            | Roller - Smooth Heavy Duty<br>Tubular Steel | 1          |                   |  |  |  |
|       | Detail Description<br>bearings for exten                                                                                                                                            |                                                           |                                             |            |                   |  |  |  |
| 5     | R1000770                                                                                                                                                                            | 1000770                                                   | Roller - Smooth Heavy Duty<br>Tubular Steel | 1          |                   |  |  |  |
|       | Detail Description: Constructed with a through shaft, this heavy-duty roller uses tapered bearings for extended life. Body length measures 23-1/4".:                                |                                                           |                                             |            |                   |  |  |  |
| 6     | R101335                                                                                                                                                                             |                                                           | Roller - Smooth UHMW<br>Polyethylene        | 1          |                   |  |  |  |
|       | Detail Description: Machined from solid UHMW, this low maintenance roller uses a 1" solid stainless steel shaft and requires no grease. UHMW material prevents build-up of debris.: |                                                           |                                             |            |                   |  |  |  |
| 7     | R1013662                                                                                                                                                                            |                                                           | Roller - Smooth UHMW<br>Polyethylene        | 1          |                   |  |  |  |
|       | Detail Description: Machined from solid UHMW, this low maintenance roller uses a 1" solid stainless steel shaft and requires no grease. UHMW material prevents build-up of debris.: |                                                           |                                             |            |                   |  |  |  |

Cutting Unit - LH Models 62841, 62843, 62845 & 62847 & RH Models 62842, 62844, 62846, & 62848 Rear Rollers

|       | R&R<br>Part No.                                                                                                                                                                                                                                                           | OEM<br>Part No.                                                                                                          | Description                              | Qty<br>Req | Order<br>Quantity |  |  |  |  |
|-------|---------------------------------------------------------------------------------------------------------------------------------------------------------------------------------------------------------------------------------------------------------------------------|--------------------------------------------------------------------------------------------------------------------------|------------------------------------------|------------|-------------------|--|--|--|--|
| 8     | R101120                                                                                                                                                                                                                                                                   | 101120,<br>68580                                                                                                         | Roller - Grooved Machined Solid<br>Steel | 1          |                   |  |  |  |  |
|       |                                                                                                                                                                                                                                                                           | Detail Description: Machined from solid steel, this heavy weight roller uses greasable "water-<br>pump" style bearings.: |                                          |            |                   |  |  |  |  |
| 9     | R101337                                                                                                                                                                                                                                                                   |                                                                                                                          | Roller - Grooved UHMW<br>Polyethylene    | 1          |                   |  |  |  |  |
|       | Detail Description: Machined from solid UHMW, this low maintenance roller rotates around a 1" solid stainless steel shaft and requires no bearings or grease. Patented groove design and smooth UHMW material prevents build-up of debris. Shaft length measures 26-3/4": |                                                                                                                          |                                          |            |                   |  |  |  |  |
| 10    | R1004990                                                                                                                                                                                                                                                                  |                                                                                                                          | Roller - Smooth Rear Steel               | 1          |                   |  |  |  |  |
| Overi | haul Kits                                                                                                                                                                                                                                                                 |                                                                                                                          |                                          |            |                   |  |  |  |  |
| 20    | R100130                                                                                                                                                                                                                                                                   | 100130                                                                                                                   | Overhaul Kit - Roller                    | 1          |                   |  |  |  |  |
|       | Detail Description                                                                                                                                                                                                                                                        | Detail Description: Includes 2 ea.: R302-5 Grease Fittings, R303558 Bearings, & R305115 Seals:                           |                                          |            |                   |  |  |  |  |
| 21    | R101395                                                                                                                                                                                                                                                                   | 100139,<br>101395                                                                                                        | Overhaul Kit - UHMW Roller               | 1          |                   |  |  |  |  |
|       | Detail Description: Fits all R&R 2" Dia. Black UHMW Polyethylene Rollers. Includes 10 ea.:<br>R150322 Roll Pins; 2 ea.: R3296-15 Locknuts, R150347T Teflon Seals, R150333 Thrust Washers, &<br>R150334A Bronze Thrust Washers:                                            |                                                                                                                          |                                          |            |                   |  |  |  |  |
| 22    | R101399                                                                                                                                                                                                                                                                   |                                                                                                                          | Overhaul Kit - UHMW 2 Pc Roller          | 1          |                   |  |  |  |  |
|       | Detail Description: Fits all R&R 2-1/2" - 3-1/2" Dia. Black UHMW Plastic Rollers that do not use ball bearings Includes 2 ea.: R1503230 Star Washers, R1503470 Seals, R150333 Thrust Washers, R3296-15 Locknuts, R1503471 Bronze Thrust Washers:                          |                                                                                                                          |                                          |            |                   |  |  |  |  |
| 23    | R100136                                                                                                                                                                                                                                                                   |                                                                                                                          | Overhaul Kit - Roller                    | 1          |                   |  |  |  |  |
|       | Detail Description: Includes 2 ea.: R150674 Wear Sleeves, R253-152 Seals, R253-117 Seals, R254-78 Bearings, R254-79 Bearing Cups, R3296-15 Locknuts & R302-5 Grease Fittings:                                                                                             |                                                                                                                          |                                          |            |                   |  |  |  |  |
| 24    | R100139                                                                                                                                                                                                                                                                   |                                                                                                                          | Overhaul Kit - Roller                    | 1          |                   |  |  |  |  |
|       | Detail Description: Includes 2 ea.: R254-67 Bearing Cups, R254-68 Bearing Cones, R337593 Seals,<br>R253-152 Seals R3001762 Wear Sleeves, R3000698 Washers & R445718 Locknuts:                                                                                             |                                                                                                                          |                                          |            |                   |  |  |  |  |

Cutting Unit - LH Models 62841, 62843, 62845 & 62847 & RH Models 62842, 62844, 62846, & 62848 Rear Rollers

|      | R&R<br>Part No.                                                                  | OEM<br>Part No.                           | Description                    | Qty<br>Req | Order<br>Quantity |  |  |  |
|------|----------------------------------------------------------------------------------|-------------------------------------------|--------------------------------|------------|-------------------|--|--|--|
| Othe | Other Parts Available                                                            |                                           |                                |            |                   |  |  |  |
| 30   | R154909                                                                          | 145909,<br>154909                         | Shaft - Rear Roller            | 1          |                   |  |  |  |
| 31   | R345470                                                                          | 1002226,<br>345470                        | Bolt - Rear Roller 7/16-20     | 2          |                   |  |  |  |
|      | Detail Description: Incl. Grease Zerk:                                           |                                           |                                |            |                   |  |  |  |
| 31   | R1002224                                                                         | 1002224                                   | Bolt - Rear Roller 3/8-24      | 2          |                   |  |  |  |
|      | Detail Description: Incl Grease Zerk:                                            |                                           |                                |            |                   |  |  |  |
| 32   | R302-5                                                                           | 302-5,<br>471214,<br>471223,<br>471226    | Fitting - Grease               | 2          |                   |  |  |  |
| 33   | R446136                                                                          | 446134,<br>446136                         | Washer - Lock 5/16 Zinc        | 12         |                   |  |  |  |
| 34   | R101482                                                                          | 101482                                    | Bearing - Rear Machined Roller | 2          |                   |  |  |  |
| 35   | R443106                                                                          | 443106                                    | Nut - 5/16-18 Y/Zinc Plated    | 12         |                   |  |  |  |
| 36   | R100106                                                                          | 100106                                    | Shaft - Fits HD Rear Roller    | 1          |                   |  |  |  |
| 37   | R61-0380                                                                         |                                           | Roller End - Cap Solid         | 1          |                   |  |  |  |
| 38   | R253-152                                                                         | 3001656                                   | Seal - Inner Roller            | 2          |                   |  |  |  |
| 39   | R254-79                                                                          | 254-79,<br>4121175                        | Cup - Bearing                  | 2          |                   |  |  |  |
|      | Detail Description: Use R254-79M installation mandrel to properly install race.: |                                           |                                |            |                   |  |  |  |
| 40   | R254-78                                                                          | 254-78,<br>385174,<br>4121174,<br>4135152 | Tapered Bearing Cone           | 2          |                   |  |  |  |

Cutting Unit - LH Models 62841, 62843, 62845 & 62847 & RH Models 62842, 62844, 62846, & 62848 Rear Rollers

|    | R&R<br>Part No. | OEM<br>Part No.                                     | Description                   | Qty<br>Req | Order<br>Quantity |
|----|-----------------|-----------------------------------------------------|-------------------------------|------------|-------------------|
| 41 | R253-117        | 253-117,<br>3004882                                 | Seal - Outer Triple Lip       | 2          |                   |
| 42 | R150674         | 150674                                              | Sleeve - Wear 3/4 Plated      | 2          |                   |
| 43 | R3296-15        | 3296-15,<br>367029,<br>444742                       | Locknut - 3/4-16 Nylon Jam    | 2          |                   |
| 44 | R303558         | 303558                                              | Bearing - Roller              | 2          |                   |
| 45 | R305115         | 305115                                              | Seal - Roller                 | 2          |                   |
| 46 | R338735         | 338735                                              | Scraper - Rear Roller         | 1          |                   |
| 47 | R400186         | 400186                                              | Bolt - Hex HD 5/16-18 x 7/8   | 2          |                   |
| 48 | R453009         | 3256-23,<br>452004,<br>452006,<br>452008,<br>453009 | Washer - Flat 5/16 SAE        | 4          |                   |
| 48 | R310266         | 310266,<br>452004,<br>452006,<br>452008             | Washer - Flat 5/16 USS        | 4          |                   |
| 49 | R150347T        |                                                     | Seal - Nonstick Lip           | 2          |                   |
| 50 | R150334A        |                                                     | Washer - Thrust SAE660 Bronze | 2          |                   |
| 51 | R150333         |                                                     | Washer - Flat Keyed Outer SS  | 2          |                   |
| 53 | R1503470        |                                                     | Seal - Inner Wiper            | 2          |                   |
| 54 | R1503230        |                                                     | Washer - Thrust Outer Keyed   | 2          |                   |
| 55 | R1503471        |                                                     | Washer - Thrust SAE660 Bronze | 2          |                   |
| 57 | R254-67         | 307108,<br>5000625,<br>500625                       | Cup - Bearing                 | 2          |                   |

Cutting Unit - LH Models 62841, 62843, 62845 & 62847 & RH Models 62842, 62844, 62846, & 62848 Rear Rollers

|    | R&R<br>Part No.                                                                      | OEM<br>Part No.               | Description                  | Qty<br>Req | Order<br>Quantity |
|----|--------------------------------------------------------------------------------------|-------------------------------|------------------------------|------------|-------------------|
| 58 | R254-68                                                                              | 307109,<br>5000625,<br>500625 | Tapered Bearing Cone         | 2          |                   |
| 59 | R337593                                                                              | 3000983,<br>337593            | Seal                         | 2          |                   |
| 60 | R3001762                                                                             | 30001762,<br>3001762          | Sleeve - Wear Hardened       | 2          |                   |
| 61 | R3000698                                                                             | 3000698                       | Washer                       | 2          |                   |
| 62 | R445718                                                                              | 445718,<br>445801             | Locknut - 5/8-18 All Metal   | 2          |                   |
| 63 | R3001654                                                                             | 3001654                       | Shaft - Roller               | 1          |                   |
| 64 | R500534                                                                              | 500534,<br>R500534            | Bearing - with Cup           | 2          |                   |
|    | Detail Description: Kit includes: 1 ea R254-78- Bearing Cone & R254-79 Bearing Cone: |                               |                              |            |                   |
| 65 | R3010422                                                                             | 3010422                       | Shaft- Roller                | 1          |                   |
| 66 | R3010712                                                                             | 3010712                       | Bearing - Ball - Single Seal | 2          |                   |