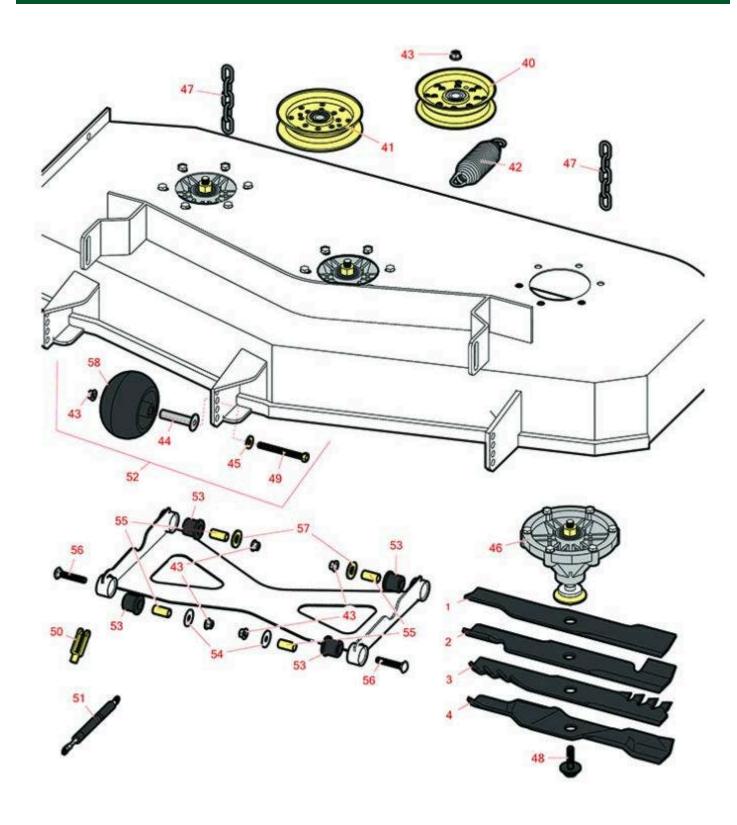

## Replaces Exmark Radius E-Series Parts 48in Rotary Mower - Model RAE720CKC48300

48in Deck

|       | R&R<br>Part No.                                                                                                                                                                                  | OEM<br>Part No.         | Description                                                 | Qty<br>Req | Order<br>Quantity |
|-------|--------------------------------------------------------------------------------------------------------------------------------------------------------------------------------------------------|-------------------------|-------------------------------------------------------------|------------|-------------------|
| Rotai | ry Blades                                                                                                                                                                                        |                         |                                                             |            |                   |
| 1     | R103-6386                                                                                                                                                                                        | 103-6386                | Mower Blade - 16-1/4 Low Lift                               | 3          |                   |
| 2     | R103-6401                                                                                                                                                                                        | 103-6401                | Mower Blade- Notched 16 1/4                                 | 3          |                   |
| 2     | RRB3062-1601                                                                                                                                                                                     | 103-6401,<br>103-6401-S | Mower Blade - High-Lift 16.25 x<br>2.5in x 15/16 Mt Hole    | 3          |                   |
|       | Detail Description: R&R Products rotary blades are manufactured in the USA with superior steel and hardened for extended life. Lifetime guaranteed against defects in material and workmanship.: |                         |                                                             |            |                   |
| 3     | RRB4062-1601                                                                                                                                                                                     | 116-5177,<br>116-5177-S | Mower Blade - Mulcher 16.25 x<br>2.5in x 15/16 Mt Hole      | 3          |                   |
| 4     | RRB5360-1608                                                                                                                                                                                     | 103-6391,<br>103-6391-S | Mower Blade - Wave Mulcher<br>16.25 x 2.5in x 15/16 Mt Hole | 3          |                   |
| Othe  | r Parts Available                                                                                                                                                                                |                         |                                                             |            |                   |
| 40    | R126-9197                                                                                                                                                                                        | 126-9197                | Pulley - Idler - Flat 5.00 x 1.31                           | 1          |                   |
| 41    | R126-9196                                                                                                                                                                                        | 126-9196                | Idler Pulley - Flat                                         | 1          |                   |
| 42    | R116-6317                                                                                                                                                                                        | 116-0133,<br>116-6317   | Spring - Extension                                          | 1          |                   |
| 43    | R104-8301                                                                                                                                                                                        | 104-8301,<br>109-6658   | Locknut - 3/8-16 Nylon Flanged                              | 20         |                   |
| 44    | R116-8131                                                                                                                                                                                        | 116-8131                | Axle - Roller                                               | 3          |                   |
| 45    | R98-5975                                                                                                                                                                                         | 98-5975                 | Washer - Belleville                                         | 3          |                   |
| 46    | R126-4630                                                                                                                                                                                        | 126-4630                | Spindle Housing Assy                                        | 3          |                   |
| 47    | R1-633447                                                                                                                                                                                        | 1-633447                | Chain - Deck Lift                                           | 4          |                   |
| 48    | R116-0005                                                                                                                                                                                        | 116-0005                | Bolt- Blade, - Sems 7/16-20                                 | 3          |                   |
| 49    | R116-9362                                                                                                                                                                                        | 116-9362                | Bolt - Hex HD 3/8-16 x 3 3/4 GR8<br>YZ                      | 3          |                   |

## **Replaces Exmark Radius E-Series Parts**

48in Rotary Mower - Model RAE720CKC48300 48in Deck

| Item <b>R&amp;R</b><br>No <b>Part No.</b> | OEM<br>Part No. | Description                    | Qty<br>Req | Order<br>Quantity |
|-------------------------------------------|-----------------|--------------------------------|------------|-------------------|
| 50 <b>R282-2</b>                          | 1-303105        | Yoke                           | 1          |                   |
| 51 <b>R126-4322</b>                       | 126-4322        | Dampener                       | 2          |                   |
| 52 <b>R116-9981</b>                       | 116-9981        | Kit - Anti-Scalp Roller        | 3          |                   |
| 53 <b>R126-8360</b>                       | 126-8360        | Rubber Bushing                 | 4          |                   |
| 54 <b>R2844</b>                           | 2844            | Washer                         | 2          |                   |
| 55 <b>R108-6544</b>                       | 108-6544        | Spacer                         | 4          |                   |
| 56 <b>R3231-7</b>                         | 3231-7          | Bolt - Carriage 3/8-16 x 2-1/4 | 4          |                   |
| 57 <b>R1-373034</b>                       | 1-373034        | Washer - 7/16 HD               | 2          |                   |
| 58 <b>R103-8415</b>                       | 103-8415        | Roller - Anti Scalp            | 3          |                   |