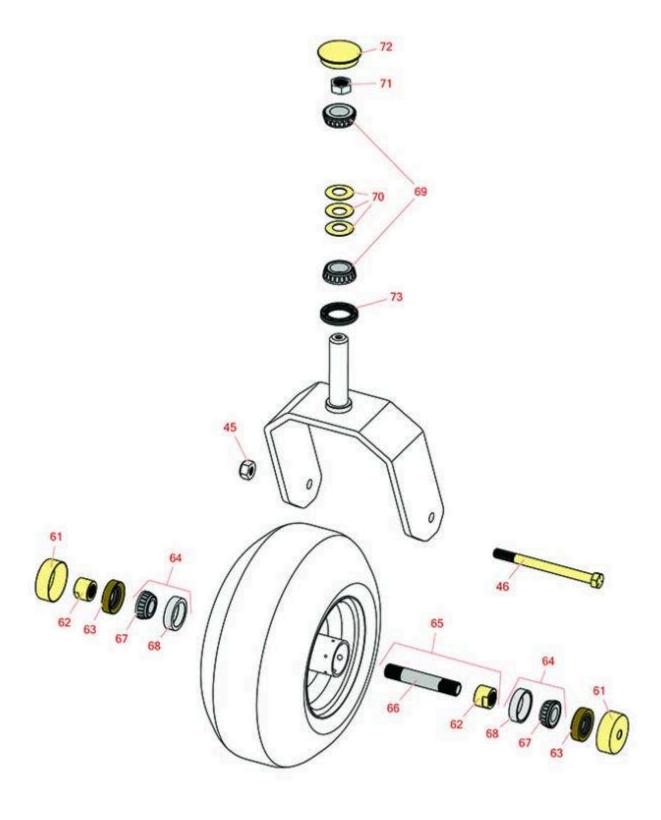

## **Replaces Exmark Turf Tracer X-Series Parts**

Walk Behind Mower - Model TTX730EKC604N0 with 60in Deck

| Caster | Wheel   |
|--------|---------|
| Custer | VVIICEI |

|      | R&R<br>Part No.                                                                  | OEM<br>Part No.            | Description                              | Qty<br>Req | Order<br>Quantity |  |
|------|----------------------------------------------------------------------------------|----------------------------|------------------------------------------|------------|-------------------|--|
| Othe | r Parts Available                                                                |                            |                                          |            |                   |  |
| 45   | R3296-25                                                                         | 3296-45                    | Locknut - 1/2-13 Heavy ESNA              | 2          |                   |  |
| 46   | R325-20                                                                          | 325-20                     | Bolt - Hx HD 1/2-13 x 6                  | 2          |                   |  |
| 61   | R103-2768                                                                        | 103-2768                   | Guard - Seal                             | 4          |                   |  |
| 62   | R103-3051                                                                        | 103-3051                   | Spacer - Nut - Hardened                  | 4          |                   |  |
| 63   | R103-0063                                                                        | 103-0063                   | Seal - Grease                            | 4          |                   |  |
| 64   | R500534                                                                          | 1-633585,<br>R & R ONLY    | Bearing - with Cup                       | 4          |                   |  |
|      | Detail Description:                                                              | : Kit includes: 1 ea R254- | 78- Bearing Cone & R254-79 Bearing Cone: |            |                   |  |
| 65   | R126-5359                                                                        | 126-5359                   | Caster Axle Assy w/Bushing               | 2          |                   |  |
| 66   | R103-3157                                                                        | 103-3157                   | Axle - Caster Wheel                      | 2          |                   |  |
| 67   | R254-78                                                                          | 1-633585                   | Tapered Bearing Cone                     | 4          |                   |  |
| 68   | R254-79                                                                          | 1-633584,<br>R & R ONLY    | Cup - Bearing                            | 4          |                   |  |
|      | Detail Description: Use R254-79M installation mandrel to properly install race.: |                            |                                          |            |                   |  |
| 69   | R254-94                                                                          | 1-543509                   | Tapered Bearing Cone                     | 4          |                   |  |
| 70   | R1-633508                                                                        | 1-633508                   | Washer - Spring Disc                     | 6          |                   |  |
| 71   | R3296-51                                                                         | 3296-51                    | Nut - Nylon Lock 3/4-10 Gr 8             | 2          |                   |  |
| 72   | R103-4882                                                                        | 103-4882                   | Grease Cap - Castor                      | 2          |                   |  |
| 73   | R1-543511                                                                        | 1-543511,<br>R & R ONLY    | Seal- Grease                             | 2          |                   |  |