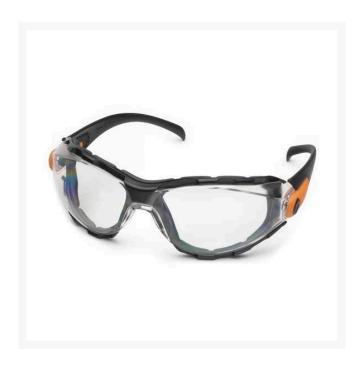

## **Go-Specs Safety Glasses - Clear** R7063C

## **Details**

The best fitting, most comfortable eyewear you have ever worn. Lightweight like safety glasses and fit like goggles. Soft foam fills the gap between your face and the lens to keep out wind, dust, sand or airborne debris and to resist body oil and sweat. Multiple ventilation ports allow for air circulation, superior anti-fog performance and wearer comfort. SuperCoat AF provides anti-fog, anti-scratch, anti-static and UV protection. Adjustable lens angle. Impact-resistant. Black frame with orange accent.

- Best fitting safety glasses ever
- Lightweight
- Soft foam seals to face
- Ventilation ports for air circulation
- SuperCoat Anti-Fog protection
- Impact resistant
- Clear lenses; black frame w/ orange accents