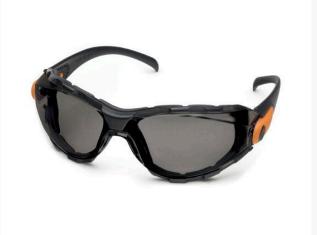

## Elvex Go-Specs Safety Glasses - Grey R7063G

## Details

The best fitting, most comfortable eyewear you have ever worn. Lightweight like safety glasses and fit like goggles. Soft foam fills the gap between your face and the lens to keep out wind, dust, sand or airborne debris and to resist body oil and sweat. Multiple ventilation ports allow for air circulation, superior anti-fog performance and wearer comfort. SuperCoat AF provides anti-fog, anti-scratch, antistatic and UV protection. Adjustable lens angle. Impact-resistant. Black frame with orange accent.

- Best fitting safety glasses ever
- Lightweight
- Soft foam seals to face
- Ventilation ports for air circulation
- SuperCoat Anti-Fog protection
- Impact resistant
- Grey lenses; black frame w/ orange accents