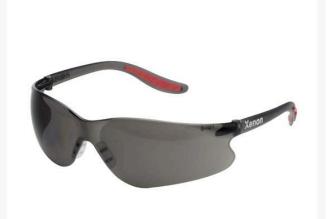

## Details

These Xenon ultra-light glasses feature an igrey polycarbonate lens for all day comfortable wear. A soft rubber nose piece extends inward to fit more faces comfortably and the long wraparound black temples provide a great fit. Weighs only .77oz (22gr) for all day wear. 100 percent UV protection. Grey lens.

- Our lightest safety glasses
- Soft rubber nose bridge
- Rubber inserts on wraparound temples
- 100% UV protection
- Hard-coated Polycarbonate lens
- Meets ANSI Z87-1-2003 (287+) and CE EN-166
- Grey lens

## **Specifications**

| Manufacturer | Elvex |
|--------------|-------|
| Lens Color   | Grey  |