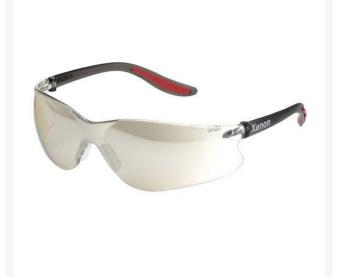

## Xenon Safety Glasses - Indoor/Outdoor Polycarbonate R70671

## Details

These Xenon ultra-light glasses feature an indoor/outdoor polycarbonate lens for all day comfortable wear. A soft rubber nose piece extends inward to fit more faces comfortably and the long wraparound black temples provide a great fit. Weighs only .77oz (22gr) for all day wear. 100 percent UV protection. Indoor/outdoor lens.

- Indoor/outdoor Polycarbonate lens
- Our lightest safety glasses
- Soft rubber nose bridge
- Soft Rubber inserts on wraparound temples