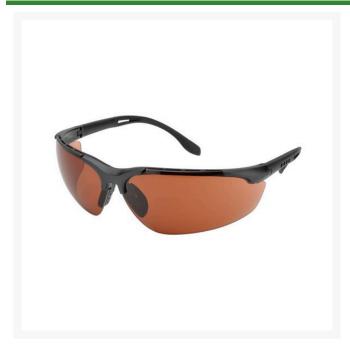

## Elvex Sphere-X Ultimate Safety Glasses - Copper Blue Blocker R7068BB

## **Details**

Contemporary wraparound ballistics-rated protection safety glasses for harsh industrial environments. Excellent for intense outdoor sun glare reduction with "blue blocking" properties to reduce outdoor haze and increase contrast. Unique frame design with ventilation slots. The adjustable 4-length drop temples gently hook behind the ears for a custom fit, reducing slippage during work activity. The soft, self-fitting rubber nose bridge conforms to a wide range of bridge sizes to enhance comfort and secure fit. Black vented frames. Meets ANSI Z87.1, CE EN-166, Ballistic Vo rated for impact.

## **Specifications**

Manufacturer Elvex

Lens Color Copper Blue Blocker Material Polycarbonate Lens

**Baber Turf Equipment Co.** Unit 6 / 10 Firth Street Auckland, 2113 09 294 6040

https://baber.rrproducts.com/