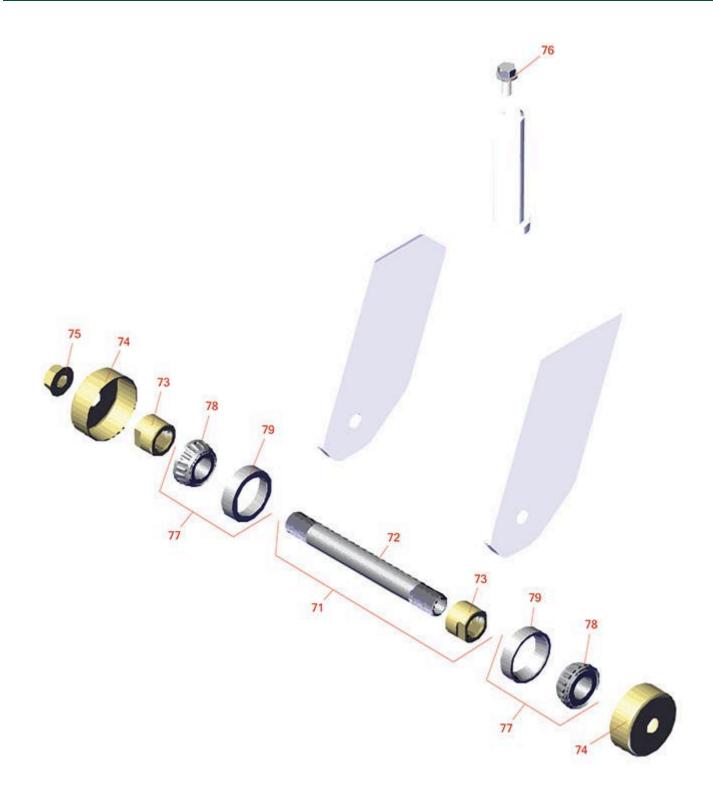

## **Replaces Toro Z Master Commercial 4000 Parts**

Zero Turn Mower with 52in Deck - Model 74050 Caster Wheel

|      | R&R<br>Part No. | OEM<br>Part No.                                                                         | Description                                       | Qty<br>Req | Order<br>Quantity |
|------|-----------------|-----------------------------------------------------------------------------------------|---------------------------------------------------|------------|-------------------|
| Othe | r Parts Availal | ble                                                                                     |                                                   |            |                   |
| 71   | R126-7796       | 126-7796                                                                                | Caster Axle Assy                                  | 2          |                   |
| 72   | R126-5220       | 126-5220                                                                                | Axle-Caster                                       | 2          |                   |
| 73   | R103-3051       | 103-3051                                                                                | Spacer - Nut - Hardened                           | 4          |                   |
| 74   | R103-2768       | 103-2768                                                                                | Guard - Seal                                      | 4          |                   |
| 75   | R32128-23       | 32128-23,<br>3218-23,<br>99-5107                                                        | Nut - Lock Hex Flanged 1/2-13                     | 2          |                   |
| 76   | R3234-5         | 3234-5,<br>62-3310                                                                      | Bolt - 5/16-18x3/4 Hx Ser Was HD                  | 2          |                   |
| 77   | R500534         | 1-633585                                                                                | Bearing - with Cup                                | 4          |                   |
|      | Detail Descrip  | tion: Kit includes: 1                                                                   | ea R254-78- Bearing Cone & R254-79 Bearing Cone:  |            |                   |
| 78   | R254-78         | 01-102-0060,<br>01-102-0130,<br>1-633585,<br>254-78,<br>32-7790,<br>32-9580,<br>93-4813 | Tapered Bearing Cone                              | 4          |                   |
| 79   | R254-79         | 01-103-0060,<br>01-103-0130,<br>1-633584,<br>252-106,<br>254-79,<br>32-7800,<br>32-9590 | Cup - Bearing                                     | 4          |                   |
|      | Detail Descrip  | tion: Use R254-79N                                                                      | I installation mandrel to properly install race.: |            |                   |