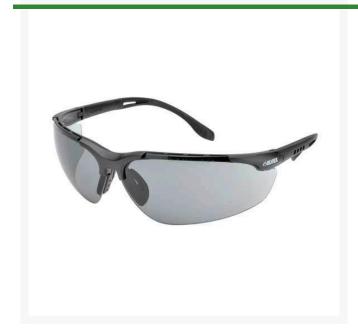

## **Elvex Sphere-X Ultimate Safety Glasses**

## **Details**

Contemporary wraparound ballistics-rated protection safety glasses for harsh industrial environments. Unique frame design with ventilation slots. The adjustable 4-length drop temples gently hook behind the ears for a custom fit, reducing slippage during work activity. The soft, self-fitting rubber nose bridge conforms to a wide range of bridge sizes to enhance comfort and secure fit. These great looking glasses feature SuperCoat Anti-Fog, Anti-Scratch and Anti-Static with superior washable coating. Black vented frames. Meets ANSI Z87.1, CE EN-166, Ballistic Vo rated for impact. Grey lens.

- Ballistics-rated protection
- Ventilation ports
- 4-length temples
- Soft, rubber nose bridge
- Grey lenses; black frame