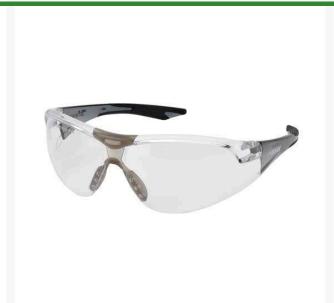

## **Avion Safety Glasses - Clear** R7069C

## **Details**

One of the most popular safety glasses with premium comfort and performance. Wraparound uni-lens design offers full panoramic view and superior ballistic protection. Enjoy a soft, flexible nose bridge to minimize slippage and provide all day comfort. Clear frame on clear lens, Grey frame on grey lens. Straight temple with red soft rubber tips. Black Frame. Meets ANSI Z87.1, CE EN-166 and Ballistic VO requirements.

- Wrap-around design for full visibility
- Ballistic protection
- Soft, flexible bridge for all-day comfort
- Clear lenses; black temple tips