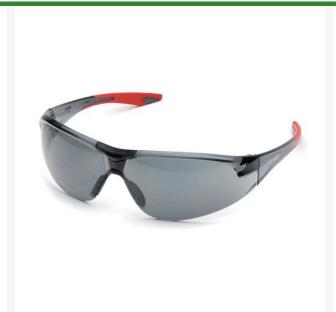

## **Elvex Avion Safety Glasses - Grey** R7069G

## **Details**

One of the most popular safety glasses with premium comfort and performance. Wraparound uni-lens design offers full panoramic view and superior ballistic protection. Enjoy a soft, flexible nose bridge to minimize slippage and provide all day comfort. Clear frame on clear lens, Grey frame on grey lens. Straight temple with red soft rubber tips. Black Frame. Meets ANSI Z87.1, CE EN-166 and Ballistic VO requirements.

- Wrap-around design for full visibility
- Ballistic protection
- Soft, flexible bridge for all-day comfort
- Grey lenses; red temple tips