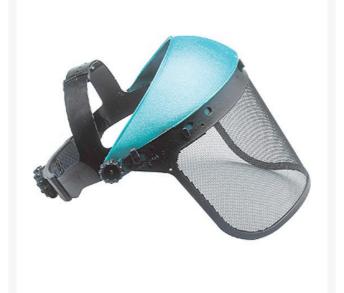

## Details

Elvex ultimate headgear and face screen combination is designed for outdoor applications where ventilation and air circulation is critical when using mowers, wood chippers, line trimmers and power blowers. Ratchet headgear has brow guard, five swivel locks, a permanent padded sweat band and steel mesh visor. Separate eye protection may be required.

- Protective screen permits air circulation
- Five swivel locks
- Permanent padded sweat band
- Steel mesh visor
- Brow guard
- Eye protection may be required