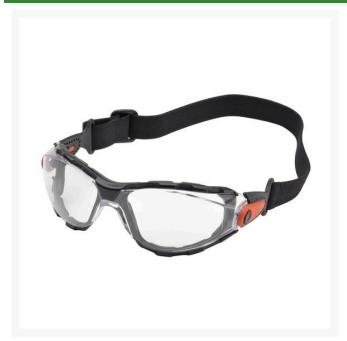

## Elvex Go-Specs Safety Glasses - Clear - Anti-Fog w/ Elastic Strap R7082C

## **Details**

Protect against dusty, dirty, windy environments to prevent serious eye irritation and eye damage. These closed cell foam-lined goggle-like safety glasses are designed with an elastic fabric strap to offer closer fit and excellent comfort with a wide field of vision. Featuring 1.8 mm thick Polycarbonate lens with SuperCoat anti-fog coating. 99% UV protection for UV A, B and C 180-380 nm. Use indoor or outdoor. ANSI Z87.1-2010 (+) and CE EN-166 High Impact. Anti-fog. Elastic fabric strap.

- Protects eyes against environment
- Easily convert from safety goggles to safety glasses
- Ballistic impact-resistant molded clear lens with SuperCoat anti-fog coating
- 1.8mm thick polycarbonate lenses
- Fabric elastic strap on black frame/orange accent
- Indoor or outdoor use