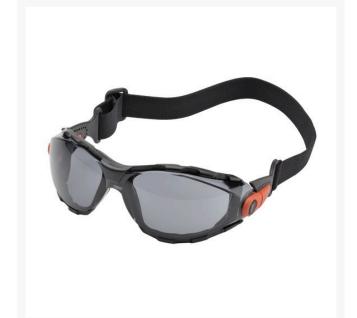

## Elvex Go-Specs Safety Glasses - Grey -Anti-Fog w/ Elastic Strap R7082G

## Details

Protect against dusty, dirty, windy environments to prevent serious eye irritation and eye damage. These closed cell foam-lined goggle-like safety glasses are designed with an elastic fabric strap to offer closer fit and excellent comfort with a wide field of vision. Featuring 1.8 mm thick Polycarbonate lens with SuperCoat anti-fog coating. 99% UV protection for UV A, B and C 180-380 nm. Use indoor or outdoor. ANSI Z87.1-2010 (+) and CE EN-166 High Impact. Anti-fog. Elastic fabric strap.

- Protects eyes against environment
- Easily convert from safety goggles to safety glasses
- Ballistic impact-resistant molded clear lens with SuperCoat anti-fog coating
- 1.8 mm thick polycarbonate lenses
- Fabric elastic strap on black frame/orange accent
- Indoor / outdoor use