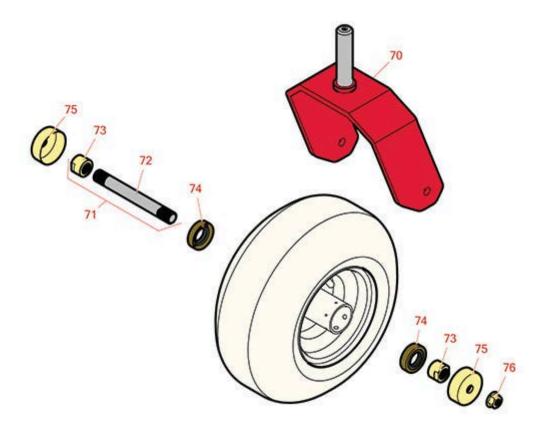

## Replaces Toro Z Master 2000 Parts Zero Turn Mower with 48in Deck - Model 77248

Caster Wheel

|    | R&R<br>Part No. | OEM<br>Part No.                  | Description                   | Qty<br>Req | Order<br>Quantity |
|----|-----------------|----------------------------------|-------------------------------|------------|-------------------|
| 70 | R126-4312-01    | 126-4312-01                      | Fork - Caster                 | 2          |                   |
| 71 | R126-7796       | 126-7796                         | Caster Axle Assy              | 2          |                   |
| 72 | R126-5220       | 126-5220                         | Axle-Caster                   | 2          |                   |
| 73 | R103-3051       | 103-3051                         | Spacer - Nut - Hardened       | 4          |                   |
| 74 | R103-0063       | 103-0063                         | Seal - Grease                 | 4          |                   |
| 75 | R103-2768       | 103-2768                         | Guard - Seal                  | 4          |                   |
| 76 | R32128-23       | 32128-23,<br>3218-23,<br>99-5107 | Nut - Lock Hex Flanged 1/2-13 | 2          |                   |