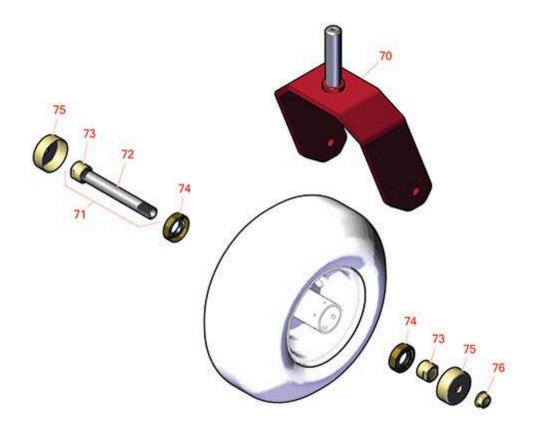

## Replaces Toro Z Master 2000 Parts Zero Turn Mower with 60in Deck - Model 77260

Zero Turn Mower with 60in Deck - Model 77260 Caster Wheel

| No Part No.            | OEM<br>Part No.                  | Description                   | Qty<br>Req | Order<br>Quantity |
|------------------------|----------------------------------|-------------------------------|------------|-------------------|
| 70 <b>R126-4312-01</b> | 126-4312-01                      | Fork - Caster                 | 2          |                   |
| 71 <b>R126-7796</b>    | 126-7796                         | Caster Axle Assy              | 2          |                   |
| 72 <b>R126-5220</b>    | 126-5220                         | Axle-Caster                   | 2          |                   |
| 73 <b>R103-3051</b>    | 103-3051                         | Spacer - Nut - Hardened       | 4          |                   |
| 74 <b>R103-0063</b>    | 103-0063                         | Seal - Grease                 | 4          |                   |
| 75 <b>R103-2768</b>    | 103-2768                         | Guard - Seal                  | 4          |                   |
| 76 <b>R32128-23</b>    | 32128-23,<br>3218-23,<br>99-5107 | Nut - Lock Hex Flanged 1/2-13 | 2          |                   |