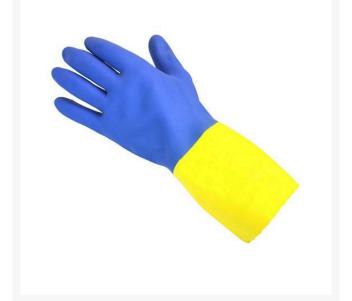

## Details

Blue neoprene over yellow latex gloves provide increased protection against a wide range of chemicals, with a double-dipped palm for strength and durability. Rubber underglove shows through when the glove needs to be replaced. Unsupported, heavy-duty, cotton, flock lining with diamond pattern grip. Excellent resistance to abrasion, cuts and snags. 28 mil. 12" length. Pkg/12.

- Blue neoprene over yellow latex
- Raised diamond grip
- Double dipped palm
- Increased chemical protection from acids, caustics, solvents and oils
- Flock lining
- Excellent abrasion, cut and snag resistance
- 28 mil.
- Package/12