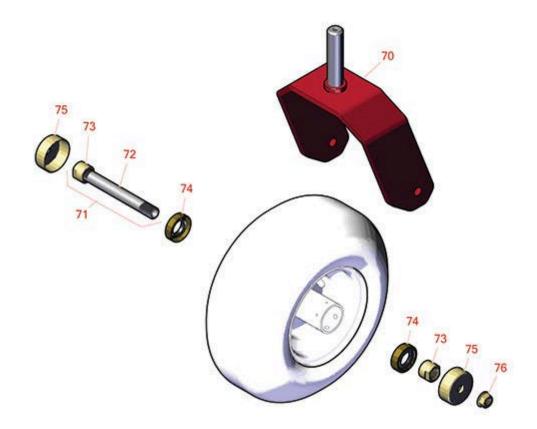

## **Replaces Toro Z Master 2000 Parts**

Zero Turn Mower with 60in Deck - Model 77284

| Itom | R&R Caster V | Vheel<br>OEM                     |                               | Otv        | Order    |
|------|--------------|----------------------------------|-------------------------------|------------|----------|
|      | Part No.     | Part No.                         | Description                   | Qty<br>Reg | Quantity |
|      |              |                                  |                               |            | (        |
| 70   | R126-4312-01 | 126-4312-01                      | Fork - Caster                 | 1          |          |
| 71   | R126-7796    | 126-7796                         | Caster Axle Assy              | 1          |          |
| 72   | R126-5220    | 126-5220                         | Axle-Caster                   | 1          |          |
| 73   | R103-3051    | 103-3051                         | Spacer - Nut - Hardened       | 2          |          |
| 74   | R103-0063    | 103-0063                         | Seal - Grease                 | 2          |          |
| 75   | R103-2768    | 103-2768                         | Guard - Seal                  | 2          |          |
| 76   | R32128-23    | 32128-23,<br>3218-23,<br>99-5107 | Nut - Lock Hex Flanged 1/2-13 | 1          |          |