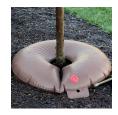

## **Details**

Professionally water any newly planted tree or shrub with a Treegator Jr. Pro Slow Release Watering Bag! Dual emitters continuosly provides water over a 5 to 8 hours time period with no runoff. Brown color and low profile blends with existing landscape and reduces visibility while in use. Installs in minutes with no tools. Requires filling just 1 to 2 times per week. Just place, fill, and walk away!

- Fits trees 1" to 4" diameter
- · Eliminates hose watering
- Saves labor costs
- 4-6 hour continuous watering
- Reusable