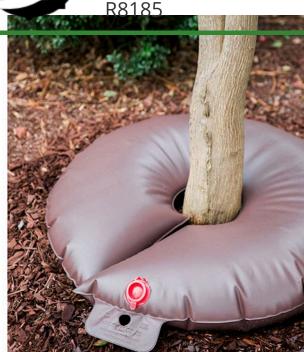

## **Details**

Professionally water any newly planted tree or shrub with a Treegator Jr. Pro Slow Release Watering Bag! Dual emitters continuosly provides water over a 5 to 8 hours time period with no runoff. Brown color and low profile blends with existing landscape and reduces visibility while in use. Installs in minutes with no tools. Requires filling just 1 to 2 times per week. Just place, fill, and walk away!

- Fits trees 1" to 4" diameter
- · Eliminates hose watering
- Saves labor costs
- 4-6 hour continuous watering
- Reusable