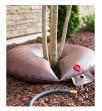

## **Details**

Professionally water any newly planted tree or shrub with a Treegator Jr. Pro Slow Release Watering Bag! Dual emitters continuosly provides water over a 5 to 8 hours time period with no runoff. Brown color and low profile blends with existing landscape and reduces visibility while in use. Installs in minutes with no tools. Requires filling just 1 to 2 times per week. Just place, fill, and walk away!

- Fits trees 1" to 4" diameter
- · Eliminates hose watering
- Saves labor costs
- 4-6 hour continuous watering
- Reusable