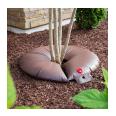

## Treegator Jr Pro - 14 gal

## **Details**

Professionally water any newly planted tree or shrub with a Treegator Jr. Pro Slow Release Watering Bag! Dual emitters continuosly provides water over a 5 to 8 hours time period with no runoff. Brown color and low profile blends with existing landscape and reduces visibility while in use. Installs in minutes with no tools. Requires filling just 1 to 2 times per week. Just place, fill, and walk away!

- Fits trees 1" to 4" diameter
- · Eliminates hose watering
- Saves labor costs
- 4-6 hour continuous watering
- Reusable